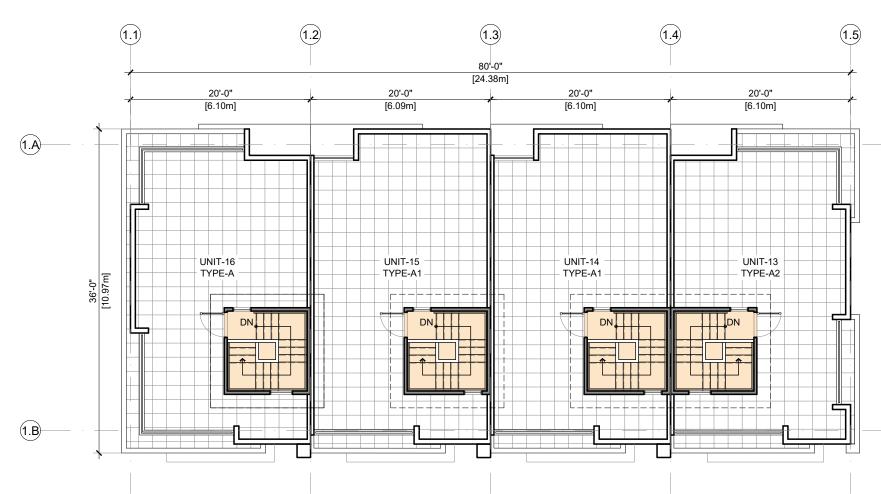

## **PROGRAM SUMMARY**

|                       | ADDRESS                                         | 4350 LAKESHORE                                                                 | DRIVE.OSOYOOS, BRITIS  |                      |                     | 1             |          |        |        |                  |
|-----------------------|-------------------------------------------------|--------------------------------------------------------------------------------|------------------------|----------------------|---------------------|---------------|----------|--------|--------|------------------|
|                       |                                                 | Lot 1, Plan KAP77699, District Lot 100, Similkameen Div of Yale Land District, |                        |                      |                     |               |          |        |        |                  |
|                       | LEGAL DESCRIPTION                               | Except Plan KAS3145 (PHASES 1 AND 2)                                           |                        |                      |                     | ļ             |          |        |        |                  |
| LOT INFO              | SITE AREA                                       | (5                                                                             | (5)                    | (0                   | (11-)               | 1             |          |        |        |                  |
|                       | GROSS AREA                                      | (Sqft)<br>72,690                                                               | (Sqm)<br>6,753         | (Acre)<br>1.67       | (Ha)<br>0.68        |               |          |        |        |                  |
|                       | DEDICATION                                      | 0                                                                              | 0                      | 0.00                 | 0.00                |               |          |        |        |                  |
|                       | NET AREA (AFTER DEDICATION)                     | 72,690                                                                         | 6,753                  | 1.67                 | 0.68                |               |          |        |        |                  |
|                       |                                                 |                                                                                |                        |                      |                     |               |          |        |        |                  |
|                       | ZONING                                          | C                                                                              | URRENT<br>CD2          | PROP                 |                     |               |          |        |        |                  |
|                       | L                                               |                                                                                | CD2                    | CL CL                | 12                  | l             |          |        |        |                  |
|                       | FAR                                             | PE                                                                             | RMITTED                | PROP                 | OSED                | ]             |          |        |        |                  |
|                       | FAR                                             |                                                                                |                        | 0.8                  |                     |               |          |        |        |                  |
|                       | TOTAL AREA                                      |                                                                                |                        | 607                  | 43                  | J             |          |        |        |                  |
| ZONING                | SETBACKS                                        | PE                                                                             | RMITTED                | PROP                 | OSED                | 1             |          |        |        |                  |
|                       | NORTH (ALONG NEIGHBOURING LOT)                  |                                                                                |                        | 3.00                 | ) m                 |               |          |        |        |                  |
|                       | SOUTH (ALONG NEIGHBOURING LOT)                  |                                                                                |                        | 4.70                 | 5m                  |               |          |        |        |                  |
|                       | EAST (ALONG NEIGHBOURING LOT)                   |                                                                                |                        | 10.0                 |                     |               |          |        |        |                  |
|                       | WEST (ALONG LAKESHORE DRIVE)                    |                                                                                |                        | 6.00                 | ) m                 | ]             |          |        |        |                  |
|                       | BLDG HEIGHT                                     | PE                                                                             | RMITTED                | PROP                 | OSED                | 1             |          |        |        |                  |
|                       | CONDO BUILDING                                  |                                                                                |                        | 4 STC                | DREY                |               |          |        |        |                  |
|                       | TOWNHOUSE BUILDING                              |                                                                                |                        | 3 STO                | REY                 | J             |          |        |        |                  |
|                       | SITE COVERAGE (GROSS)                           | (Sqft)                                                                         | (Sqm)                  | (%age)               | REM                 | ARKS          |          |        |        |                  |
|                       | PROPOSED                                        | 20292                                                                          | 1,885                  | 27.92%               |                     |               |          |        |        |                  |
|                       |                                                 |                                                                                |                        |                      |                     |               |          |        |        |                  |
|                       | FAR CALCULATION (CONDO COMPONENT)               |                                                                                |                        |                      |                     |               |          |        |        |                  |
|                       | RESIDENTIAL<br>(EXCLUDING PARKING)              | RESIDENTIAL<br>(Sqft)                                                          | CIRCULATIONS<br>(Sqft) | NO. OF UNITS         | BUILDABLE<br>(Sqft) | EFFICIENCY    |          |        |        |                  |
|                       | MAIN FLOOR LVL                                  | 5,451.22                                                                       | 2,120.49               | 6                    | 7,572               | 72%           |          |        |        |                  |
|                       | SECOND FLOOR LVL                                | 6,064.47                                                                       | 1,483.01               | 7                    | 7,547               | 80%           |          |        |        |                  |
|                       | THIRD FLOOR LVL                                 | 6,064.47                                                                       | 1,483.01               | 7                    | 7,547               | 80%           |          |        |        |                  |
| PROPOSED FLOOR        | FOURTH FLOOR LVL                                | 2,803.55                                                                       | 991.55                 | 3                    | 3,795               | 74%           |          |        |        |                  |
| AREA SUMMARY          | TOTAL AREA                                      |                                                                                |                        | 23                   | 26,462              |               |          |        |        |                  |
|                       |                                                 | 1-1-1                                                                          |                        |                      |                     |               |          |        |        |                  |
|                       | FAR CALCULATION (TOWNHOUSE COMPON<br>GROSS AREA | GARAGE                                                                         | LVL-1                  | TOTAL LVL-1          | LVL-2               | LVL-3         | ROOF TOP | TOTAL  | NO. OF | TOTAL FLOOR AREA |
|                       | (EXCLUDING GARAGE & AMENITY)                    | (Sqft)                                                                         | (Sqft)                 | (Sqft)               | (Sqft)              | (Sqft)        | (Sqft)   | (Sqft) | UNITS  | (Sqft)           |
|                       | UNIT-A                                          | 416                                                                            | 219                    | 635                  | 682                 | 741           | 92       | 1,734  | 6      | 10,402           |
|                       | UNIT-A1                                         | 416                                                                            | 219                    | 635                  | 656                 | 715           | 92       | 1,682  | 8      | 13,457           |
|                       | UNIT-A2                                         | 416                                                                            | 219                    | 635                  | 682                 | 741           | 92       | 1,734  | 6      | 10,402           |
|                       | TOTAL AREA                                      |                                                                                |                        |                      |                     |               |          |        | 20     | 34,281           |
|                       | TOTAL FAR (INCLUDING CONDO & TOWNH              | OUSE COMPONENT                                                                 |                        |                      |                     |               |          |        |        | 60,743           |
|                       | P                                               |                                                                                | NTS BREAKDOWN (As po   | ar CD2 Zoning Bulaw) |                     |               |          |        |        |                  |
| OFF STREET<br>PARKING | RESIDENTIAL                                     | NO. OF UNITS                                                                   | PERMITTED              | REQUIRED STALLS      | PROVIDED            | (@Surface)    |          |        |        |                  |
|                       | 1 Bedroom , 2 Bedroom+Den, 2BR, 3BR             | 23                                                                             | 1.5/ Unit              | 34.5 say 35          |                     | ase-1&2) = 45 |          |        |        |                  |
|                       | Townhouse (With Garage)                         | 20                                                                             | 1.5 / Unit             | 30                   | 40 (@0              | Garage)       |          |        |        |                  |
|                       | Visitor's                                       |                                                                                |                        |                      | 5                   |               |          |        |        |                  |
|                       | TOTAL (TOWNHOUSE & CONDO)                       |                                                                                |                        | 65                   | 9                   | U             |          |        |        |                  |
|                       | SMALL CARS                                      |                                                                                | 20%                    |                      |                     |               |          |        |        |                  |
|                       | TOTAL PROVIDED                                  |                                                                                |                        |                      | e                   |               |          |        |        |                  |
|                       | ACCESSIBLE                                      |                                                                                |                        |                      | 2                   | 2             |          |        |        |                  |
|                       | BICYCLE PARKING                                 |                                                                                | 1/ 10 Parking Stalls   | 9                    |                     |               |          |        |        |                  |
|                       | PROVIDED @ Surfa                                | ce                                                                             |                        |                      | 9                   | 9             |          |        |        |                  |
|                       |                                                 |                                                                                |                        |                      |                     |               |          |        |        |                  |
| AMENITY               | AMENITY<br>REQUIRED                             | (Sqft)                                                                         | (Sqm)                  |                      | REMARKS             |               |          |        |        |                  |
| CALCULATIONS          | PROPOSED (Club House)                           | 424                                                                            | 39                     |                      |                     |               |          |        |        |                  |
|                       |                                                 |                                                                                |                        |                      |                     |               |          |        |        |                  |

| PM/<br>ParaMorph                                                                                                                                                |                                    |                                |  |  |  |  |
|-----------------------------------------------------------------------------------------------------------------------------------------------------------------|------------------------------------|--------------------------------|--|--|--|--|
| ParaMorph<br>Architecture Inc<br>308 - 9639 137A Street, Surrey BC V3T 0M1<br>1690 West 2nd Avenue, Vancouver, BC V43 1144<br>604-080-01611 Juwey paramorph.com |                                    |                                |  |  |  |  |
| project only and<br>written permission<br>shall have preced                                                                                                     | shall not<br>n of the<br>ence over |                                |  |  |  |  |
| shall have precedence over scaled dimensions.                                                                                                                   |                                    |                                |  |  |  |  |
| L                                                                                                                                                               |                                    | KEY PLAN                       |  |  |  |  |
|                                                                                                                                                                 |                                    |                                |  |  |  |  |
| 2023-08-08                                                                                                                                                      |                                    | ed / comments                  |  |  |  |  |
| 2023-04-19<br>2023-03-31                                                                                                                                        |                                    | ed / comments<br>ed / comments |  |  |  |  |
| 2023-03-31                                                                                                                                                      |                                    | ed / comments                  |  |  |  |  |
| 2022-08-18                                                                                                                                                      |                                    | ed / comments                  |  |  |  |  |
| 2022-07-27                                                                                                                                                      |                                    | ed / comments                  |  |  |  |  |
| 2022-05-02                                                                                                                                                      | Revise                             | ed / comments                  |  |  |  |  |
| 2022-04-27                                                                                                                                                      | Prelim                             | inary Application              |  |  |  |  |
| Date                                                                                                                                                            |                                    | Description                    |  |  |  |  |
| Issues / Rev                                                                                                                                                    | isions/                            |                                |  |  |  |  |
|                                                                                                                                                                 |                                    |                                |  |  |  |  |
| Project Title<br>RESIDENTIAL<br>DEVELOPMENT                                                                                                                     |                                    |                                |  |  |  |  |
| Project Address<br>4350 LAKESHORE DRIVE<br>OSOYOOS<br>BRITISH COLUMBIA                                                                                          |                                    |                                |  |  |  |  |
| Drawn By Date<br>PS 2023-08-08                                                                                                                                  |                                    |                                |  |  |  |  |
| Checked By<br>MG                                                                                                                                                |                                    | Project ID<br>OS01_2204        |  |  |  |  |
| Sheet Title                                                                                                                                                     |                                    |                                |  |  |  |  |
| FLOOR PLANS<br>BLDG 1-4                                                                                                                                         |                                    |                                |  |  |  |  |
|                                                                                                                                                                 | /32"                               | =1'-0"                         |  |  |  |  |
| Sheet No.                                                                                                                                                       |                                    |                                |  |  |  |  |
| A-2.0                                                                                                                                                           |                                    |                                |  |  |  |  |