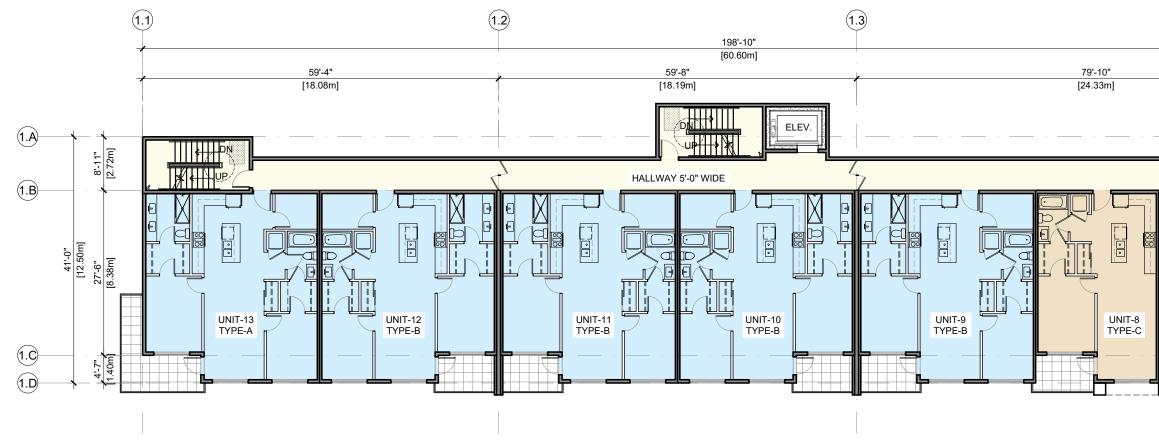

## **PROGRAM SUMMARY**

|                       | ADDRESS                                         | 4350 LAKESHORE                                                                 | DRIVE.OSOYOOS, BRITIS  |                      |                     | 1             |          |        |        |                  |
|-----------------------|-------------------------------------------------|--------------------------------------------------------------------------------|------------------------|----------------------|---------------------|---------------|----------|--------|--------|------------------|
|                       |                                                 | Lot 1, Plan KAP77699, District Lot 100, Similkameen Div of Yale Land District, |                        |                      |                     |               |          |        |        |                  |
|                       | LEGAL DESCRIPTION                               | Except Plan KAS3145 (PHASES 1 AND 2)                                           |                        |                      |                     | ļ             |          |        |        |                  |
| LOT INFO              | SITE AREA                                       | (5                                                                             | (5)                    | (0                   | (11-)               | 1             |          |        |        |                  |
|                       | GROSS AREA                                      | (Sqft)<br>72,690                                                               | (Sqm)<br>6,753         | (Acre)<br>1.67       | (Ha)<br>0.68        |               |          |        |        |                  |
|                       | DEDICATION                                      | 0                                                                              | 0                      | 0.00                 | 0.00                |               |          |        |        |                  |
|                       | NET AREA (AFTER DEDICATION)                     | 72,690                                                                         | 6,753                  | 1.67                 | 0.68                |               |          |        |        |                  |
|                       |                                                 |                                                                                |                        |                      |                     |               |          |        |        |                  |
|                       | ZONING                                          | C                                                                              | URRENT<br>CD2          | PROP                 |                     |               |          |        |        |                  |
|                       | L                                               |                                                                                | CD2                    | CL CL                | 12                  | l             |          |        |        |                  |
|                       | FAR                                             | PE                                                                             | RMITTED                | PROP                 | OSED                | ]             |          |        |        |                  |
|                       | FAR                                             |                                                                                |                        | 0.8                  |                     |               |          |        |        |                  |
|                       | TOTAL AREA                                      |                                                                                |                        | 607                  | 43                  | J             |          |        |        |                  |
| ZONING                | SETBACKS                                        | PE                                                                             | RMITTED                | PROP                 | OSED                | 1             |          |        |        |                  |
|                       | NORTH (ALONG NEIGHBOURING LOT)                  |                                                                                |                        | 3.00                 | ) m                 |               |          |        |        |                  |
|                       | SOUTH (ALONG NEIGHBOURING LOT)                  |                                                                                |                        | 4.70                 | 5m                  |               |          |        |        |                  |
|                       | EAST (ALONG NEIGHBOURING LOT)                   |                                                                                |                        | 10.0                 |                     |               |          |        |        |                  |
|                       | WEST (ALONG LAKESHORE DRIVE)                    |                                                                                |                        | 6.00                 | ) m                 | ]             |          |        |        |                  |
|                       | BLDG HEIGHT                                     | PE                                                                             | RMITTED                | PROP                 | OSED                | 1             |          |        |        |                  |
|                       | CONDO BUILDING                                  |                                                                                |                        | 4 STC                | DREY                |               |          |        |        |                  |
|                       | TOWNHOUSE BUILDING                              |                                                                                |                        | 3 STO                | REY                 | J             |          |        |        |                  |
|                       | SITE COVERAGE (GROSS)                           | (Sqft)                                                                         | (Sqm)                  | (%age)               | REM                 | ARKS          |          |        |        |                  |
|                       | PROPOSED                                        | 20292                                                                          | 1,885                  | 27.92%               |                     |               |          |        |        |                  |
|                       |                                                 |                                                                                |                        |                      |                     |               |          |        |        |                  |
|                       | FAR CALCULATION (CONDO COMPONENT)               |                                                                                |                        |                      |                     |               |          |        |        |                  |
|                       | RESIDENTIAL<br>(EXCLUDING PARKING)              | RESIDENTIAL<br>(Sqft)                                                          | CIRCULATIONS<br>(Sqft) | NO. OF UNITS         | BUILDABLE<br>(Sqft) | EFFICIENCY    |          |        |        |                  |
|                       | MAIN FLOOR LVL                                  | 5,451.22                                                                       | 2,120.49               | 6                    | 7,572               | 72%           |          |        |        |                  |
|                       | SECOND FLOOR LVL                                | 6,064.47                                                                       | 1,483.01               | 7                    | 7,547               | 80%           |          |        |        |                  |
|                       | THIRD FLOOR LVL                                 | 6,064.47                                                                       | 1,483.01               | 7                    | 7,547               | 80%           |          |        |        |                  |
| PROPOSED FLOOR        | FOURTH FLOOR LVL                                | 2,803.55                                                                       | 991.55                 | 3                    | 3,795               | 74%           |          |        |        |                  |
| AREA SUMMARY          | TOTAL AREA                                      |                                                                                |                        | 23                   | 26,462              |               |          |        |        |                  |
|                       |                                                 | 1-1-1                                                                          |                        |                      |                     |               |          |        |        |                  |
|                       | FAR CALCULATION (TOWNHOUSE COMPON<br>GROSS AREA | GARAGE                                                                         | LVL-1                  | TOTAL LVL-1          | LVL-2               | LVL-3         | ROOF TOP | TOTAL  | NO. OF | TOTAL FLOOR AREA |
|                       | (EXCLUDING GARAGE & AMENITY)                    | (Sqft)                                                                         | (Sqft)                 | (Sqft)               | (Sqft)              | (Sqft)        | (Sqft)   | (Sqft) | UNITS  | (Sqft)           |
|                       | UNIT-A                                          | 416                                                                            | 219                    | 635                  | 682                 | 741           | 92       | 1,734  | 6      | 10,402           |
|                       | UNIT-A1                                         | 416                                                                            | 219                    | 635                  | 656                 | 715           | 92       | 1,682  | 8      | 13,457           |
|                       | UNIT-A2                                         | 416                                                                            | 219                    | 635                  | 682                 | 741           | 92       | 1,734  | 6      | 10,402           |
|                       | TOTAL AREA                                      |                                                                                |                        |                      |                     |               |          |        | 20     | 34,281           |
|                       | TOTAL FAR (INCLUDING CONDO & TOWNH              | OUSE COMPONENT                                                                 |                        |                      |                     |               |          |        |        | 60,743           |
|                       | P                                               |                                                                                | NTS BREAKDOWN (As po   | ar CD2 Zoning Bulaw) |                     |               |          |        |        |                  |
| OFF STREET<br>PARKING | RESIDENTIAL                                     | NO. OF UNITS                                                                   | PERMITTED              | REQUIRED STALLS      | PROVIDED            | (@Surface)    |          |        |        |                  |
|                       | 1 Bedroom , 2 Bedroom+Den, 2BR, 3BR             | 23                                                                             | 1.5/ Unit              | 34.5 say 35          |                     | ase-1&2) = 45 |          |        |        |                  |
|                       | Townhouse (With Garage)                         | 20                                                                             | 1.5 / Unit             | 30                   | 40 (@0              | Garage)       |          |        |        |                  |
|                       | Visitor's                                       |                                                                                |                        |                      | 5                   |               |          |        |        |                  |
|                       | TOTAL (TOWNHOUSE & CONDO)                       |                                                                                |                        | 65                   | 9                   | U             |          |        |        |                  |
|                       | SMALL CARS                                      |                                                                                | 20%                    |                      |                     |               |          |        |        |                  |
|                       | TOTAL PROVIDED                                  |                                                                                |                        |                      | e                   |               |          |        |        |                  |
|                       | ACCESSIBLE                                      |                                                                                |                        |                      | 2                   | 2             |          |        |        |                  |
|                       | BICYCLE PARKING                                 |                                                                                | 1/ 10 Parking Stalls   | 9                    |                     |               |          |        |        |                  |
|                       | PROVIDED @ Surfa                                | ce                                                                             |                        |                      | 9                   | 9             |          |        |        |                  |
|                       |                                                 |                                                                                |                        |                      |                     |               |          |        |        |                  |
| AMENITY               | AMENITY<br>REQUIRED                             | (Sqft)                                                                         | (Sqm)                  |                      | REMARKS             |               |          |        |        |                  |
| CALCULATIONS          | PROPOSED (Club House)                           | 424                                                                            | 39                     |                      |                     |               |          |        |        |                  |
|                       |                                                 |                                                                                |                        |                      |                     |               |          |        |        |                  |