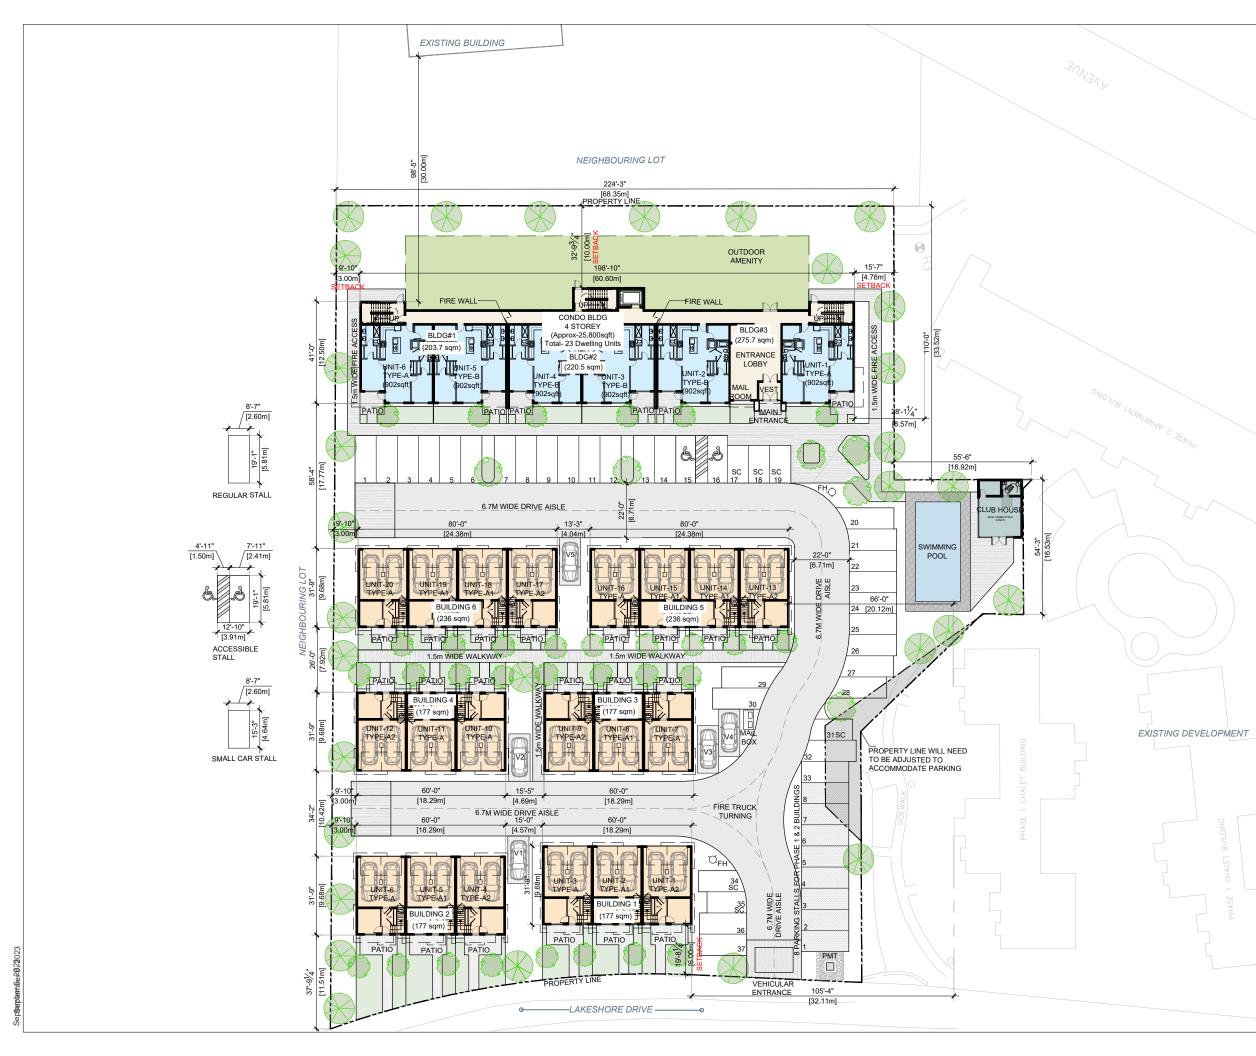

| 4774 | PARAMONAL STREET, STRE |
|------|--------------------------------------------------------------------------------------------------------------------------------------------------------------------------------------------------------------------------------------------------------------------------------------------------------------------------------------------------------------------------------------------------------------------------------------------------------------------------------------------------------------------------------------------------------------------------------------------------------------------------------------------------------------------------------------------------------------------------------------------------------------------------------------------------------------------------------------------------------------------------------------------------------------------------------------------------------------------------------------------------------------------------------------------------------------------------------------------------------------------------------------------------------------------------------------------------------------------------------------------------------------------------------------------------------------------------------------------------------------------------------------------------------------------------------------------------------------------------------------------------------------------------------------------------------------------------------------------------------------------------------------------------------------------------------------------------------------------------------------------------------------------------------------------------------------------------------------------------------------------------------------------------------------------------------------------------------------------------------------------------------------------------------------------------------------------------------------------------------------------------------|
|      | N                                                                                                                                                                                                                                                                                                                                                                                                                                                                                                                                                                                                                                                                                                                                                                                                                                                                                                                                                                                                                                                                                                                                                                                                                                                                                                                                                                                                                                                                                                                                                                                                                                                                                                                                                                                                                                                                                                                                                                                                                                                                                                                              |
|      | 2023-08-08     Revised / comments       2023-04-19     Revised / comments       2023-03-31     Revised / comments       2023-01-20     Revised / comments       2022-08-18     Revised / comments       2022-07-27     Revised / comments       2022-05-02     Revised / comments       2022-04-27     Preliminary Application       Date     Description       Issues / Revisions     Seal                                                                                                                                                                                                                                                                                                                                                                                                                                                                                                                                                                                                                                                                                                                                                                                                                                                                                                                                                                                                                                                                                                                                                                                                                                                                                                                                                                                                                                                                                                                                                                                                                                                                                                                                    |
|      | Project Title RESIDENTIAL DEVELOPMENT Project Address 4350 LAKESHORE DRIVE OSOYOOS BRITISH COLUMBIA Drawn By PS Date 2023-08-08                                                                                                                                                                                                                                                                                                                                                                                                                                                                                                                                                                                                                                                                                                                                                                                                                                                                                                                                                                                                                                                                                                                                                                                                                                                                                                                                                                                                                                                                                                                                                                                                                                                                                                                                                                                                                                                                                                                                                                                                |
|      | Checked By     Project ID       MG     OS01_2204       Sheet Title     SITE PLAN       Scale     Not to Scale       Sheet No.     A-1.0                                                                                                                                                                                                                                                                                                                                                                                                                                                                                                                                                                                                                                                                                                                                                                                                                                                                                                                                                                                                                                                                                                                                                                                                                                                                                                                                                                                                                                                                                                                                                                                                                                                                                                                                                                                                                                                                                                                                                                                        |

## **PROGRAM SUMMARY**

|                       | ADDRESS                                         | 4350 LAKESHORE                                                                 | DRIVE.OSOYOOS, BRITIS  |                      |                     | 1             |          |        |        |                  |
|-----------------------|-------------------------------------------------|--------------------------------------------------------------------------------|------------------------|----------------------|---------------------|---------------|----------|--------|--------|------------------|
|                       |                                                 | Lot 1, Plan KAP77699, District Lot 100, Similkameen Div of Yale Land District, |                        |                      |                     |               |          |        |        |                  |
|                       | LEGAL DESCRIPTION                               | Except Plan KAS3145 (PHASES 1 AND 2)                                           |                        |                      |                     | ļ             |          |        |        |                  |
| LOT INFO              | SITE AREA                                       | (5                                                                             | (5)                    | (0                   | (11-)               | 1             |          |        |        |                  |
|                       | GROSS AREA                                      | (Sqft)<br>72,690                                                               | (Sqm)<br>6,753         | (Acre)<br>1.67       | (Ha)<br>0.68        |               |          |        |        |                  |
|                       | DEDICATION                                      | 0                                                                              | 0                      | 0.00                 | 0.00                |               |          |        |        |                  |
|                       | NET AREA (AFTER DEDICATION)                     | 72,690                                                                         | 6,753                  | 1.67                 | 0.68                |               |          |        |        |                  |
|                       |                                                 |                                                                                |                        |                      |                     |               |          |        |        |                  |
|                       | ZONING                                          | C                                                                              | URRENT<br>CD2          | PROP                 |                     |               |          |        |        |                  |
|                       | L                                               |                                                                                | CD2                    | CL CL                | 12                  | l             |          |        |        |                  |
|                       | FAR                                             | PE                                                                             | RMITTED                | PROP                 | OSED                | ]             |          |        |        |                  |
|                       | FAR                                             |                                                                                |                        | 0.8                  |                     |               |          |        |        |                  |
|                       | TOTAL AREA                                      |                                                                                |                        | 607                  | 43                  | J             |          |        |        |                  |
| ZONING                | SETBACKS                                        | PE                                                                             | RMITTED                | PROP                 | OSED                | 1             |          |        |        |                  |
|                       | NORTH (ALONG NEIGHBOURING LOT)                  |                                                                                |                        | 3.00                 | ) m                 |               |          |        |        |                  |
|                       | SOUTH (ALONG NEIGHBOURING LOT)                  |                                                                                |                        | 4.70                 | 5m                  |               |          |        |        |                  |
|                       | EAST (ALONG NEIGHBOURING LOT)                   |                                                                                |                        | 10.0                 |                     |               |          |        |        |                  |
|                       | WEST (ALONG LAKESHORE DRIVE)                    |                                                                                |                        | 6.00                 | ) m                 | ]             |          |        |        |                  |
|                       | BLDG HEIGHT                                     | PE                                                                             | RMITTED                | PROP                 | OSED                | 1             |          |        |        |                  |
|                       | CONDO BUILDING                                  |                                                                                |                        | 4 STC                | DREY                |               |          |        |        |                  |
|                       | TOWNHOUSE BUILDING                              |                                                                                |                        | 3 STO                | REY                 | J             |          |        |        |                  |
|                       | SITE COVERAGE (GROSS)                           | (Sqft)                                                                         | (Sqm)                  | (%age)               | REM                 | ARKS          |          |        |        |                  |
|                       | PROPOSED                                        | 20292                                                                          | 1,885                  | 27.92%               |                     |               |          |        |        |                  |
|                       |                                                 |                                                                                |                        |                      |                     |               |          |        |        |                  |
|                       | FAR CALCULATION (CONDO COMPONENT)               |                                                                                |                        |                      |                     |               |          |        |        |                  |
|                       | RESIDENTIAL<br>(EXCLUDING PARKING)              | RESIDENTIAL<br>(Sqft)                                                          | CIRCULATIONS<br>(Sqft) | NO. OF UNITS         | BUILDABLE<br>(Sqft) | EFFICIENCY    |          |        |        |                  |
|                       | MAIN FLOOR LVL                                  | 5,451.22                                                                       | 2,120.49               | 6                    | 7,572               | 72%           |          |        |        |                  |
|                       | SECOND FLOOR LVL                                | 6,064.47                                                                       | 1,483.01               | 7                    | 7,547               | 80%           |          |        |        |                  |
|                       | THIRD FLOOR LVL                                 | 6,064.47                                                                       | 1,483.01               | 7                    | 7,547               | 80%           |          |        |        |                  |
| PROPOSED FLOOR        | FOURTH FLOOR LVL                                | 2,803.55                                                                       | 991.55                 | 3                    | 3,795               | 74%           |          |        |        |                  |
| AREA SUMMARY          | TOTAL AREA                                      |                                                                                |                        | 23                   | 26,462              |               |          |        |        |                  |
|                       |                                                 | 1-1-1                                                                          |                        |                      |                     |               |          |        |        |                  |
|                       | FAR CALCULATION (TOWNHOUSE COMPON<br>GROSS AREA | GARAGE                                                                         | LVL-1                  | TOTAL LVL-1          | LVL-2               | LVL-3         | ROOF TOP | TOTAL  | NO. OF | TOTAL FLOOR AREA |
|                       | (EXCLUDING GARAGE & AMENITY)                    | (Sqft)                                                                         | (Sqft)                 | (Sqft)               | (Sqft)              | (Sqft)        | (Sqft)   | (Sqft) | UNITS  | (Sqft)           |
|                       | UNIT-A                                          | 416                                                                            | 219                    | 635                  | 682                 | 741           | 92       | 1,734  | 6      | 10,402           |
|                       | UNIT-A1                                         | 416                                                                            | 219                    | 635                  | 656                 | 715           | 92       | 1,682  | 8      | 13,457           |
|                       | UNIT-A2                                         | 416                                                                            | 219                    | 635                  | 682                 | 741           | 92       | 1,734  | 6      | 10,402           |
|                       | TOTAL AREA                                      |                                                                                |                        |                      |                     |               |          |        | 20     | 34,281           |
|                       | TOTAL FAR (INCLUDING CONDO & TOWNH              | OUSE COMPONENT                                                                 |                        |                      |                     |               |          |        |        | 60,743           |
|                       | P                                               |                                                                                | NTS BREAKDOWN (As po   | ar CD2 Zoning Bulaw) |                     |               |          |        |        |                  |
| OFF STREET<br>PARKING | RESIDENTIAL                                     | NO. OF UNITS                                                                   | PERMITTED              | REQUIRED STALLS      | PROVIDED            | (@Surface)    |          |        |        |                  |
|                       | 1 Bedroom , 2 Bedroom+Den, 2BR, 3BR             | 23                                                                             | 1.5/ Unit              | 34.5 say 35          |                     | ase-1&2) = 45 |          |        |        |                  |
|                       | Townhouse (With Garage)                         | 20                                                                             | 1.5 / Unit             | 30                   | 40 (@0              | Garage)       |          |        |        |                  |
|                       | Visitor's                                       |                                                                                |                        |                      | 5                   |               |          |        |        |                  |
|                       | TOTAL (TOWNHOUSE & CONDO)                       |                                                                                |                        | 65                   | 9                   | U             |          |        |        |                  |
|                       | SMALL CARS                                      |                                                                                | 20%                    |                      |                     |               |          |        |        |                  |
|                       | TOTAL PROVIDED                                  |                                                                                |                        |                      | e                   |               |          |        |        |                  |
|                       | ACCESSIBLE                                      |                                                                                |                        |                      | 2                   | 2             |          |        |        |                  |
|                       | BICYCLE PARKING                                 |                                                                                | 1/ 10 Parking Stalls   | 9                    |                     |               |          |        |        |                  |
|                       | PROVIDED @ Surfa                                | ce                                                                             |                        |                      | 9                   | 9             |          |        |        |                  |
|                       |                                                 |                                                                                |                        |                      |                     |               |          |        |        |                  |
| AMENITY               | AMENITY<br>REQUIRED                             | (Sqft)                                                                         | (Sqm)                  |                      | REMARKS             |               |          |        |        |                  |
| CALCULATIONS          | PROPOSED (Club House)                           | 424                                                                            | 39                     |                      |                     |               |          |        |        |                  |
|                       |                                                 |                                                                                |                        |                      |                     |               |          |        |        |                  |