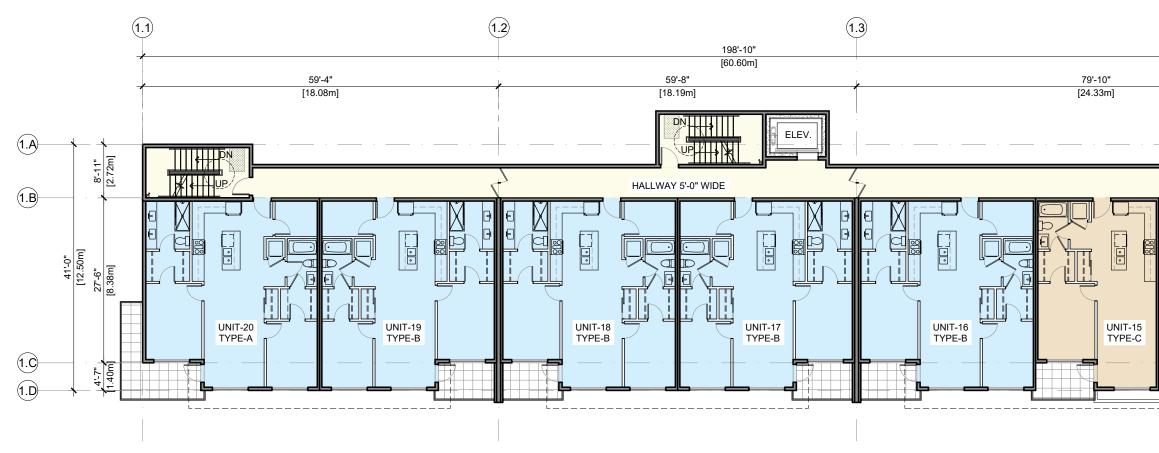

## **PROGRAM SUMMARY**

|                       | ADDRESS                                         | 4350 LAKESHORE                                                                 | DRIVE.OSOYOOS, BRITIS  |                      |                     | 1             |          |        |        |                  |
|-----------------------|-------------------------------------------------|--------------------------------------------------------------------------------|------------------------|----------------------|---------------------|---------------|----------|--------|--------|------------------|
|                       |                                                 | Lot 1, Plan KAP77699, District Lot 100, Similkameen Div of Yale Land District, |                        |                      |                     |               |          |        |        |                  |
|                       | LEGAL DESCRIPTION                               | Except Plan KAS3145 (PHASES 1 AND 2)                                           |                        |                      |                     | ļ             |          |        |        |                  |
| LOT INFO              | SITE AREA                                       | (5                                                                             | (5)                    | (0                   | (11-)               | 1             |          |        |        |                  |
|                       | GROSS AREA                                      | (Sqft)<br>72,690                                                               | (Sqm)<br>6,753         | (Acre)<br>1.67       | (Ha)<br>0.68        |               |          |        |        |                  |
|                       | DEDICATION                                      | 0                                                                              | 0                      | 0.00                 | 0.00                |               |          |        |        |                  |
|                       | NET AREA (AFTER DEDICATION)                     | 72,690                                                                         | 6,753                  | 1.67                 | 0.68                |               |          |        |        |                  |
|                       |                                                 |                                                                                |                        |                      |                     |               |          |        |        |                  |
|                       | ZONING                                          | C                                                                              | URRENT<br>CD2          | PROP                 |                     |               |          |        |        |                  |
|                       | L                                               |                                                                                | CD2                    | CL CL                | 12                  | l             |          |        |        |                  |
|                       | FAR                                             | PE                                                                             | RMITTED                | PROP                 | OSED                | ]             |          |        |        |                  |
|                       | FAR                                             |                                                                                |                        | 0.8                  |                     |               |          |        |        |                  |
|                       | TOTAL AREA                                      |                                                                                |                        | 607                  | 43                  | J             |          |        |        |                  |
| ZONING                | SETBACKS                                        | PE                                                                             | RMITTED                | PROP                 | OSED                | 1             |          |        |        |                  |
|                       | NORTH (ALONG NEIGHBOURING LOT)                  |                                                                                |                        | 3.00                 | ) m                 |               |          |        |        |                  |
|                       | SOUTH (ALONG NEIGHBOURING LOT)                  |                                                                                |                        | 4.70                 | 5m                  |               |          |        |        |                  |
|                       | EAST (ALONG NEIGHBOURING LOT)                   |                                                                                |                        | 10.0                 |                     |               |          |        |        |                  |
|                       | WEST (ALONG LAKESHORE DRIVE)                    |                                                                                |                        | 6.00                 | ) m                 | ]             |          |        |        |                  |
|                       | BLDG HEIGHT                                     | PE                                                                             | RMITTED                | PROP                 | OSED                | 1             |          |        |        |                  |
|                       | CONDO BUILDING                                  |                                                                                |                        | 4 STC                | DREY                |               |          |        |        |                  |
|                       | TOWNHOUSE BUILDING                              |                                                                                |                        | 3 STO                | REY                 | J             |          |        |        |                  |
|                       | SITE COVERAGE (GROSS)                           | (Sqft)                                                                         | (Sqm)                  | (%age)               | REM                 | ARKS          |          |        |        |                  |
|                       | PROPOSED                                        | 20292                                                                          | 1,885                  | 27.92%               |                     |               |          |        |        |                  |
|                       |                                                 |                                                                                |                        |                      |                     |               |          |        |        |                  |
|                       | FAR CALCULATION (CONDO COMPONENT)               |                                                                                |                        |                      |                     |               |          |        |        |                  |
|                       | RESIDENTIAL<br>(EXCLUDING PARKING)              | RESIDENTIAL<br>(Sqft)                                                          | CIRCULATIONS<br>(Sqft) | NO. OF UNITS         | BUILDABLE<br>(Sqft) | EFFICIENCY    |          |        |        |                  |
|                       | MAIN FLOOR LVL                                  | 5,451.22                                                                       | 2,120.49               | 6                    | 7,572               | 72%           |          |        |        |                  |
|                       | SECOND FLOOR LVL                                | 6,064.47                                                                       | 1,483.01               | 7                    | 7,547               | 80%           |          |        |        |                  |
|                       | THIRD FLOOR LVL                                 | 6,064.47                                                                       | 1,483.01               | 7                    | 7,547               | 80%           |          |        |        |                  |
| PROPOSED FLOOR        | FOURTH FLOOR LVL                                | 2,803.55                                                                       | 991.55                 | 3                    | 3,795               | 74%           |          |        |        |                  |
| AREA SUMMARY          | TOTAL AREA                                      |                                                                                |                        | 23                   | 26,462              |               |          |        |        |                  |
|                       |                                                 | 1-1-1                                                                          |                        |                      |                     |               |          |        |        |                  |
|                       | FAR CALCULATION (TOWNHOUSE COMPON<br>GROSS AREA | GARAGE                                                                         | LVL-1                  | TOTAL LVL-1          | LVL-2               | LVL-3         | ROOF TOP | TOTAL  | NO. OF | TOTAL FLOOR AREA |
|                       | (EXCLUDING GARAGE & AMENITY)                    | (Sqft)                                                                         | (Sqft)                 | (Sqft)               | (Sqft)              | (Sqft)        | (Sqft)   | (Sqft) | UNITS  | (Sqft)           |
|                       | UNIT-A                                          | 416                                                                            | 219                    | 635                  | 682                 | 741           | 92       | 1,734  | 6      | 10,402           |
|                       | UNIT-A1                                         | 416                                                                            | 219                    | 635                  | 656                 | 715           | 92       | 1,682  | 8      | 13,457           |
|                       | UNIT-A2                                         | 416                                                                            | 219                    | 635                  | 682                 | 741           | 92       | 1,734  | 6      | 10,402           |
|                       | TOTAL AREA                                      |                                                                                |                        |                      |                     |               |          |        | 20     | 34,281           |
|                       | TOTAL FAR (INCLUDING CONDO & TOWNH              | OUSE COMPONENT                                                                 |                        |                      |                     |               |          |        |        | 60,743           |
|                       | P                                               |                                                                                | NTS BREAKDOWN (As po   | ar CD2 Zoning Bulaw) |                     |               |          |        |        |                  |
| OFF STREET<br>PARKING | RESIDENTIAL                                     | NO. OF UNITS                                                                   | PERMITTED              | REQUIRED STALLS      | PROVIDED            | (@Surface)    |          |        |        |                  |
|                       | 1 Bedroom , 2 Bedroom+Den, 2BR, 3BR             | 23                                                                             | 1.5/ Unit              | 34.5 say 35          |                     | ase-1&2) = 45 |          |        |        |                  |
|                       | Townhouse (With Garage)                         | 20                                                                             | 1.5 / Unit             | 30                   | 40 (@0              | Garage)       |          |        |        |                  |
|                       | Visitor's                                       |                                                                                |                        |                      | 5                   |               |          |        |        |                  |
|                       | TOTAL (TOWNHOUSE & CONDO)                       |                                                                                |                        | 65                   | 9                   | U             |          |        |        |                  |
|                       | SMALL CARS                                      |                                                                                | 20%                    |                      |                     |               |          |        |        |                  |
|                       | TOTAL PROVIDED                                  |                                                                                |                        |                      | e                   |               |          |        |        |                  |
|                       | ACCESSIBLE                                      |                                                                                |                        |                      | 2                   | 2             |          |        |        |                  |
|                       | BICYCLE PARKING                                 |                                                                                | 1/ 10 Parking Stalls   | 9                    |                     |               |          |        |        |                  |
|                       | PROVIDED @ Surfa                                | ce                                                                             |                        |                      | 9                   | 9             |          |        |        |                  |
|                       |                                                 |                                                                                |                        |                      |                     |               |          |        |        |                  |
| AMENITY               | AMENITY<br>REQUIRED                             | (Sqft)                                                                         | (Sqm)                  |                      | REMARKS             |               |          |        |        |                  |
| CALCULATIONS          | PROPOSED (Club House)                           | 424                                                                            | 39                     |                      |                     |               |          |        |        |                  |
|                       |                                                 |                                                                                |                        |                      |                     |               |          |        |        |                  |