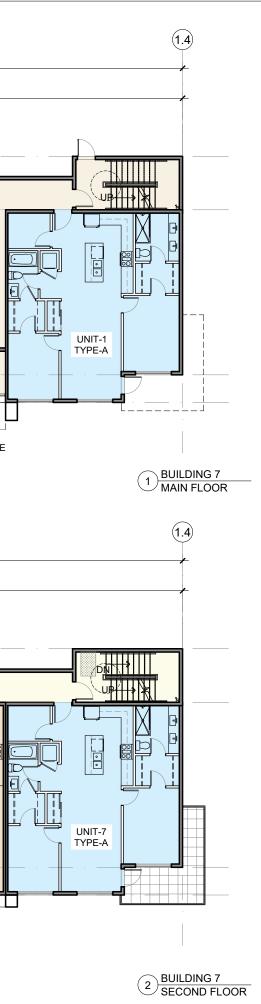

## **PROGRAM SUMMARY**

|                       | ADDRESS                                         | 4350 LAKESHORE                                                                 | DRIVE.OSOYOOS, BRITIS  |                      |                     | 1             |          |        |        |                  |
|-----------------------|-------------------------------------------------|--------------------------------------------------------------------------------|------------------------|----------------------|---------------------|---------------|----------|--------|--------|------------------|
|                       |                                                 | Lot 1, Plan KAP77699, District Lot 100, Similkameen Div of Yale Land District, |                        |                      |                     |               |          |        |        |                  |
|                       | LEGAL DESCRIPTION                               | Except Plan KAS3145 (PHASES 1 AND 2)                                           |                        |                      |                     | ļ             |          |        |        |                  |
| LOT INFO              | SITE AREA                                       | (5                                                                             | (5)                    | (0                   | (11-)               | 1             |          |        |        |                  |
|                       | GROSS AREA                                      | (Sqft)<br>72,690                                                               | (Sqm)<br>6,753         | (Acre)<br>1.67       | (Ha)<br>0.68        |               |          |        |        |                  |
|                       | DEDICATION                                      | 0                                                                              | 0                      | 0.00                 | 0.00                |               |          |        |        |                  |
|                       | NET AREA (AFTER DEDICATION)                     | 72,690                                                                         | 6,753                  | 1.67                 | 0.68                |               |          |        |        |                  |
|                       |                                                 |                                                                                |                        |                      |                     |               |          |        |        |                  |
|                       | ZONING                                          | C                                                                              | URRENT<br>CD2          | PROP                 |                     |               |          |        |        |                  |
|                       | L                                               |                                                                                | CD2                    | CL CL                | 12                  | l             |          |        |        |                  |
|                       | FAR                                             | PE                                                                             | RMITTED                | PROP                 | OSED                | ]             |          |        |        |                  |
|                       | FAR                                             |                                                                                |                        | 0.8                  |                     |               |          |        |        |                  |
|                       | TOTAL AREA                                      |                                                                                |                        | 607                  | 43                  | J             |          |        |        |                  |
| ZONING                | SETBACKS                                        | PE                                                                             | RMITTED                | PROP                 | OSED                | 1             |          |        |        |                  |
|                       | NORTH (ALONG NEIGHBOURING LOT)                  |                                                                                |                        | 3.00                 | ) m                 |               |          |        |        |                  |
|                       | SOUTH (ALONG NEIGHBOURING LOT)                  |                                                                                |                        | 4.70                 | 5m                  |               |          |        |        |                  |
|                       | EAST (ALONG NEIGHBOURING LOT)                   |                                                                                |                        | 10.0                 |                     |               |          |        |        |                  |
|                       | WEST (ALONG LAKESHORE DRIVE)                    |                                                                                |                        | 6.00                 | ) m                 | ]             |          |        |        |                  |
|                       | BLDG HEIGHT                                     | PE                                                                             | RMITTED                | PROP                 | OSED                | 1             |          |        |        |                  |
|                       | CONDO BUILDING                                  |                                                                                |                        | 4 STC                | DREY                |               |          |        |        |                  |
|                       | TOWNHOUSE BUILDING                              |                                                                                |                        | 3 STO                | REY                 | J             |          |        |        |                  |
|                       | SITE COVERAGE (GROSS)                           | (Sqft)                                                                         | (Sqm)                  | (%age)               | REM                 | ARKS          |          |        |        |                  |
|                       | PROPOSED                                        | 20292                                                                          | 1,885                  | 27.92%               |                     |               |          |        |        |                  |
|                       |                                                 |                                                                                |                        |                      |                     |               |          |        |        |                  |
|                       | FAR CALCULATION (CONDO COMPONENT)               |                                                                                |                        |                      |                     |               |          |        |        |                  |
|                       | RESIDENTIAL<br>(EXCLUDING PARKING)              | RESIDENTIAL<br>(Sqft)                                                          | CIRCULATIONS<br>(Sqft) | NO. OF UNITS         | BUILDABLE<br>(Sqft) | EFFICIENCY    |          |        |        |                  |
|                       | MAIN FLOOR LVL                                  | 5,451.22                                                                       | 2,120.49               | 6                    | 7,572               | 72%           |          |        |        |                  |
|                       | SECOND FLOOR LVL                                | 6,064.47                                                                       | 1,483.01               | 7                    | 7,547               | 80%           |          |        |        |                  |
|                       | THIRD FLOOR LVL                                 | 6,064.47                                                                       | 1,483.01               | 7                    | 7,547               | 80%           |          |        |        |                  |
| PROPOSED FLOOR        | FOURTH FLOOR LVL                                | 2,803.55                                                                       | 991.55                 | 3                    | 3,795               | 74%           |          |        |        |                  |
| AREA SUMMARY          | TOTAL AREA                                      |                                                                                |                        | 23                   | 26,462              |               |          |        |        |                  |
|                       |                                                 | 1-1-1                                                                          |                        |                      |                     |               |          |        |        |                  |
|                       | FAR CALCULATION (TOWNHOUSE COMPON<br>GROSS AREA | GARAGE                                                                         | LVL-1                  | TOTAL LVL-1          | LVL-2               | LVL-3         | ROOF TOP | TOTAL  | NO. OF | TOTAL FLOOR AREA |
|                       | (EXCLUDING GARAGE & AMENITY)                    | (Sqft)                                                                         | (Sqft)                 | (Sqft)               | (Sqft)              | (Sqft)        | (Sqft)   | (Sqft) | UNITS  | (Sqft)           |
|                       | UNIT-A                                          | 416                                                                            | 219                    | 635                  | 682                 | 741           | 92       | 1,734  | 6      | 10,402           |
|                       | UNIT-A1                                         | 416                                                                            | 219                    | 635                  | 656                 | 715           | 92       | 1,682  | 8      | 13,457           |
|                       | UNIT-A2                                         | 416                                                                            | 219                    | 635                  | 682                 | 741           | 92       | 1,734  | 6      | 10,402           |
|                       | TOTAL AREA                                      |                                                                                |                        |                      |                     |               |          |        | 20     | 34,281           |
|                       | TOTAL FAR (INCLUDING CONDO & TOWNH              | OUSE COMPONENT                                                                 |                        |                      |                     |               |          |        |        | 60,743           |
|                       | P                                               |                                                                                | NTS BREAKDOWN (As po   | ar CD2 Zoning Bulaw) |                     |               |          |        |        |                  |
| OFF STREET<br>PARKING | RESIDENTIAL                                     | NO. OF UNITS                                                                   | PERMITTED              | REQUIRED STALLS      | PROVIDED            | (@Surface)    |          |        |        |                  |
|                       | 1 Bedroom , 2 Bedroom+Den, 2BR, 3BR             | 23                                                                             | 1.5/ Unit              | 34.5 say 35          |                     | ase-1&2) = 45 |          |        |        |                  |
|                       | Townhouse (With Garage)                         | 20                                                                             | 1.5 / Unit             | 30                   | 40 (@0              | Garage)       |          |        |        |                  |
|                       | Visitor's                                       |                                                                                |                        |                      | 5                   |               |          |        |        |                  |
|                       | TOTAL (TOWNHOUSE & CONDO)                       |                                                                                |                        | 65                   | 9                   | U             |          |        |        |                  |
|                       | SMALL CARS                                      |                                                                                | 20%                    |                      |                     |               |          |        |        |                  |
|                       | TOTAL PROVIDED                                  |                                                                                |                        |                      | e                   |               |          |        |        |                  |
|                       | ACCESSIBLE                                      |                                                                                |                        |                      | 2                   | 2             |          |        |        |                  |
|                       | BICYCLE PARKING                                 |                                                                                | 1/ 10 Parking Stalls   | 9                    |                     |               |          |        |        |                  |
|                       | PROVIDED @ Surfa                                | ce                                                                             |                        |                      | 9                   | 9             |          |        |        |                  |
|                       |                                                 |                                                                                |                        |                      |                     |               |          |        |        |                  |
| AMENITY               | AMENITY<br>REQUIRED                             | (Sqft)                                                                         | (Sqm)                  |                      | REMARKS             |               |          |        |        |                  |
| CALCULATIONS          | PROPOSED (Club House)                           | 424                                                                            | 39                     |                      |                     |               |          |        |        |                  |
|                       |                                                 |                                                                                |                        |                      |                     |               |          |        |        |                  |