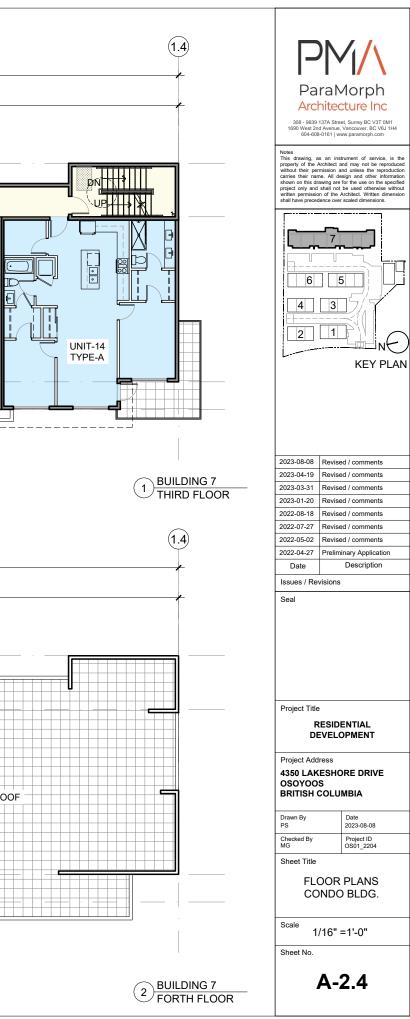

|                               |                         |  |  |  |
|                                                                                                                                      | /16" :                        | =1'-0"                  |  |  |  |
| Sheet No.                                                                                                                            |                               |                         |  |  |  |
| A-2.3                                                                                                                                |                               |                         |  |  |  |





otember 6, 2023







NС









September 6, 202