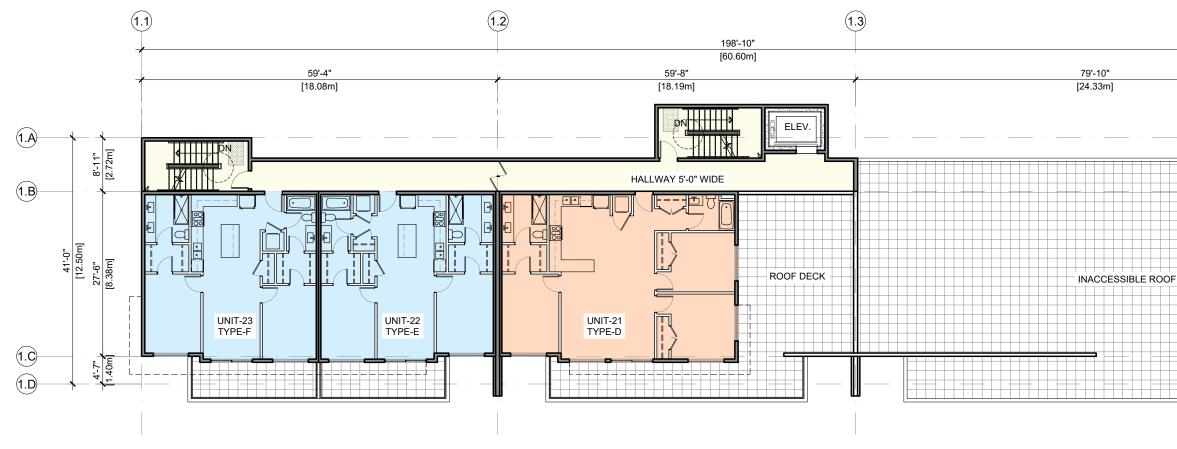

| PM/<br>ParaMorph                                                                                                                                                |                                    |                                |  |  |  |  |
|-----------------------------------------------------------------------------------------------------------------------------------------------------------------|------------------------------------|--------------------------------|--|--|--|--|
| ParaMorph<br>Architecture Inc<br>308 - 9639 137A Street, Surrey BC V3T 0M1<br>1690 West 2nd Avenue, Vancouver, BC V43 1144<br>604-080-01611 Juwey paramorph.com |                                    |                                |  |  |  |  |
| project only and<br>written permission<br>shall have preced                                                                                                     | shall not<br>n of the<br>ence over |                                |  |  |  |  |
| shall have precedence over scaled dimensions.                                                                                                                   |                                    |                                |  |  |  |  |
| L                                                                                                                                                               |                                    | KEY PLAN                       |  |  |  |  |
|                                                                                                                                                                 |                                    |                                |  |  |  |  |
| 2023-08-08                                                                                                                                                      |                                    | ed / comments                  |  |  |  |  |
| 2023-04-19<br>2023-03-31                                                                                                                                        |                                    | ed / comments<br>ed / comments |  |  |  |  |
| 2023-03-31                                                                                                                                                      |                                    | ed / comments                  |  |  |  |  |
| 2022-08-18                                                                                                                                                      |                                    | ed / comments                  |  |  |  |  |
| 2022-07-27                                                                                                                                                      |                                    | ed / comments                  |  |  |  |  |
| 2022-05-02                                                                                                                                                      | Revise                             | ed / comments                  |  |  |  |  |
| 2022-04-27                                                                                                                                                      | Prelim                             | inary Application              |  |  |  |  |
| Date                                                                                                                                                            |                                    | Description                    |  |  |  |  |
| Issues / Rev                                                                                                                                                    | isions/                            |                                |  |  |  |  |
|                                                                                                                                                                 |                                    |                                |  |  |  |  |
| Project Title<br>RESIDENTIAL<br>DEVELOPMENT                                                                                                                     |                                    |                                |  |  |  |  |
| Project Address<br>4350 LAKESHORE DRIVE<br>OSOYOOS<br>BRITISH COLUMBIA                                                                                          |                                    |                                |  |  |  |  |
| Drawn By Date<br>PS 2023-08-08                                                                                                                                  |                                    |                                |  |  |  |  |
| Checked By<br>MG                                                                                                                                                |                                    | Project ID<br>OS01_2204        |  |  |  |  |
| Sheet Title                                                                                                                                                     |                                    |                                |  |  |  |  |
| FLOOR PLANS<br>BLDG 1-4                                                                                                                                         |                                    |                                |  |  |  |  |
|                                                                                                                                                                 | /32"                               | =1'-0"                         |  |  |  |  |
| Sheet No.                                                                                                                                                       |                                    |                                |  |  |  |  |
| A-2.0                                                                                                                                                           |                                    |                                |  |  |  |  |