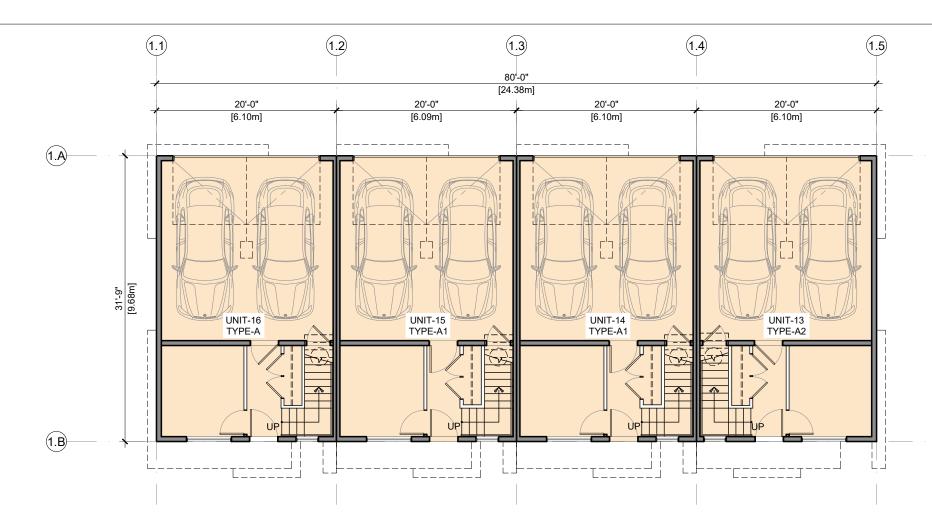

## **PROGRAM SUMMARY**

|                       | ADDRESS                                         | 4350 LAKESHORE                                                                 | DRIVE.OSOYOOS, BRITIS  |                      |                     | 1             |          |        |        |                  |
|-----------------------|-------------------------------------------------|--------------------------------------------------------------------------------|------------------------|----------------------|---------------------|---------------|----------|--------|--------|------------------|
|                       |                                                 | Lot 1, Plan KAP77699, District Lot 100, Similkameen Div of Yale Land District, |                        |                      |                     |               |          |        |        |                  |
|                       | LEGAL DESCRIPTION                               | Except Plan KAS3145 (PHASES 1 AND 2)                                           |                        |                      |                     | ļ             |          |        |        |                  |
| LOT INFO              | SITE AREA                                       | (5                                                                             | (5)                    | (0                   | (11-)               | 1             |          |        |        |                  |
|                       | GROSS AREA                                      | (Sqft)<br>72,690                                                               | (Sqm)<br>6,753         | (Acre)<br>1.67       | (Ha)<br>0.68        |               |          |        |        |                  |
|                       | DEDICATION                                      | 0                                                                              | 0                      | 0.00                 | 0.00                |               |          |        |        |                  |
|                       | NET AREA (AFTER DEDICATION)                     | 72,690                                                                         | 6,753                  | 1.67                 | 0.68                |               |          |        |        |                  |
|                       |                                                 |                                                                                |                        |                      |                     |               |          |        |        |                  |
|                       | ZONING                                          | C                                                                              | URRENT<br>CD2          | PROP                 |                     |               |          |        |        |                  |
|                       | L                                               |                                                                                | CD2                    | CL CL                | 12                  | l             |          |        |        |                  |
|                       | FAR                                             | PE                                                                             | RMITTED                | PROP                 | OSED                | ]             |          |        |        |                  |
|                       | FAR                                             |                                                                                |                        | 0.8                  |                     |               |          |        |        |                  |
|                       | TOTAL AREA                                      |                                                                                |                        | 607                  | 43                  | J             |          |        |        |                  |
| ZONING                | SETBACKS                                        | PE                                                                             | RMITTED                | PROP                 | OSED                | 1             |          |        |        |                  |
|                       | NORTH (ALONG NEIGHBOURING LOT)                  |                                                                                |                        | 3.00                 | ) m                 |               |          |        |        |                  |
|                       | SOUTH (ALONG NEIGHBOURING LOT)                  |                                                                                |                        | 4.70                 | 5m                  |               |          |        |        |                  |
|                       | EAST (ALONG NEIGHBOURING LOT)                   |                                                                                |                        | 10.0                 |                     |               |          |        |        |                  |
|                       | WEST (ALONG LAKESHORE DRIVE)                    |                                                                                |                        | 6.00                 | ) m                 | ]             |          |        |        |                  |
|                       | BLDG HEIGHT                                     | PE                                                                             | RMITTED                | PROP                 | OSED                | 1             |          |        |        |                  |
|                       | CONDO BUILDING                                  |                                                                                |                        | 4 STC                | DREY                |               |          |        |        |                  |
|                       | TOWNHOUSE BUILDING                              |                                                                                |                        | 3 STO                | REY                 | J             |          |        |        |                  |
|                       | SITE COVERAGE (GROSS)                           | (Sqft)                                                                         | (Sqm)                  | (%age)               | REM                 | ARKS          |          |        |        |                  |
|                       | PROPOSED                                        | 20292                                                                          | 1,885                  | 27.92%               |                     |               |          |        |        |                  |
|                       |                                                 |                                                                                |                        |                      |                     |               |          |        |        |                  |
|                       | FAR CALCULATION (CONDO COMPONENT)               |                                                                                |                        |                      |                     |               |          |        |        |                  |
|                       | RESIDENTIAL<br>(EXCLUDING PARKING)              | RESIDENTIAL<br>(Sqft)                                                          | CIRCULATIONS<br>(Sqft) | NO. OF UNITS         | BUILDABLE<br>(Sqft) | EFFICIENCY    |          |        |        |                  |
|                       | MAIN FLOOR LVL                                  | 5,451.22                                                                       | 2,120.49               | 6                    | 7,572               | 72%           |          |        |        |                  |
|                       | SECOND FLOOR LVL                                | 6,064.47                                                                       | 1,483.01               | 7                    | 7,547               | 80%           |          |        |        |                  |
|                       | THIRD FLOOR LVL                                 | 6,064.47                                                                       | 1,483.01               | 7                    | 7,547               | 80%           |          |        |        |                  |
| PROPOSED FLOOR        | FOURTH FLOOR LVL                                | 2,803.55                                                                       | 991.55                 | 3                    | 3,795               | 74%           |          |        |        |                  |
| AREA SUMMARY          | TOTAL AREA                                      |                                                                                |                        | 23                   | 26,462              |               |          |        |        |                  |
|                       |                                                 | 1-1-1                                                                          |                        |                      |                     |               |          |        |        |                  |
|                       | FAR CALCULATION (TOWNHOUSE COMPON<br>GROSS AREA | GARAGE                                                                         | LVL-1                  | TOTAL LVL-1          | LVL-2               | LVL-3         | ROOF TOP | TOTAL  | NO. OF | TOTAL FLOOR AREA |
|                       | (EXCLUDING GARAGE & AMENITY)                    | (Sqft)                                                                         | (Sqft)                 | (Sqft)               | (Sqft)              | (Sqft)        | (Sqft)   | (Sqft) | UNITS  | (Sqft)           |
|                       | UNIT-A                                          | 416                                                                            | 219                    | 635                  | 682                 | 741           | 92       | 1,734  | 6      | 10,402           |
|                       | UNIT-A1                                         | 416                                                                            | 219                    | 635                  | 656                 | 715           | 92       | 1,682  | 8      | 13,457           |
|                       | UNIT-A2                                         | 416                                                                            | 219                    | 635                  | 682                 | 741           | 92       | 1,734  | 6      | 10,402           |
|                       | TOTAL AREA                                      |                                                                                |                        |                      |                     |               |          |        | 20     | 34,281           |
|                       | TOTAL FAR (INCLUDING CONDO & TOWNH              | OUSE COMPONENT                                                                 |                        |                      |                     |               |          |        |        | 60,743           |
|                       | P                                               |                                                                                | NTS BREAKDOWN (As po   | ar CD2 Zoning Bulaw) |                     |               |          |        |        |                  |
| OFF STREET<br>PARKING | RESIDENTIAL                                     | NO. OF UNITS                                                                   | PERMITTED              | REQUIRED STALLS      | PROVIDED            | (@Surface)    |          |        |        |                  |
|                       | 1 Bedroom , 2 Bedroom+Den, 2BR, 3BR             | 23                                                                             | 1.5/ Unit              | 34.5 say 35          |                     | ase-1&2) = 45 |          |        |        |                  |
|                       | Townhouse (With Garage)                         | 20                                                                             | 1.5 / Unit             | 30                   | 40 (@0              | Garage)       |          |        |        |                  |
|                       | Visitor's                                       |                                                                                |                        |                      | 5                   |               |          |        |        |                  |
|                       | TOTAL (TOWNHOUSE & CONDO)                       |                                                                                |                        | 65                   | 9                   | U             |          |        |        |                  |
|                       | SMALL CARS                                      |                                                                                | 20%                    |                      |                     |               |          |        |        |                  |
|                       | TOTAL PROVIDED                                  |                                                                                |                        |                      | e                   |               |          |        |        |                  |
|                       | ACCESSIBLE                                      |                                                                                |                        |                      | 2                   | 2             |          |        |        |                  |
|                       | BICYCLE PARKING                                 |                                                                                | 1/ 10 Parking Stalls   | 9                    |                     |               |          |        |        |                  |
|                       | PROVIDED @ Surfa                                | ce                                                                             |                        |                      | 9                   | 9             |          |        |        |                  |
|                       |                                                 |                                                                                |                        |                      |                     |               |          |        |        |                  |
| AMENITY               | AMENITY<br>REQUIRED                             | (Sqft)                                                                         | (Sqm)                  |                      | REMARKS             |               |          |        |        |                  |
| CALCULATIONS          | PROPOSED (Club House)                           | 424                                                                            | 39                     |                      |                     |               |          |        |        |                  |
|                       |                                                 |                                                                                |                        |                      |                     |               |          |        |        |                  |

| PM/<br>ParaMorph                                                                                                                                                |                                    |                                |  |  |  |  |
|-----------------------------------------------------------------------------------------------------------------------------------------------------------------|------------------------------------|--------------------------------|--|--|--|--|
| ParaMorph<br>Architecture Inc<br>308 - 9639 137A Street, Surrey BC V3T 0M1<br>1690 West 2nd Avenue, Vancouver, BC V43 1144<br>604-080-01611 Juwey paramorph.com |                                    |                                |  |  |  |  |
| project only and<br>written permission<br>shall have preced                                                                                                     | shall not<br>n of the<br>ence over |                                |  |  |  |  |
| shall have precedence over scaled dimensions.                                                                                                                   |                                    |                                |  |  |  |  |
| L                                                                                                                                                               |                                    | KEY PLAN                       |  |  |  |  |
|                                                                                                                                                                 |                                    |                                |  |  |  |  |
| 2023-08-08                                                                                                                                                      |                                    | ed / comments                  |  |  |  |  |
| 2023-04-19<br>2023-03-31                                                                                                                                        |                                    | ed / comments<br>ed / comments |  |  |  |  |
| 2023-03-31                                                                                                                                                      |                                    | ed / comments                  |  |  |  |  |
| 2022-08-18                                                                                                                                                      |                                    | ed / comments                  |  |  |  |  |
| 2022-07-27                                                                                                                                                      |                                    | ed / comments                  |  |  |  |  |
| 2022-05-02                                                                                                                                                      | Revise                             | ed / comments                  |  |  |  |  |
| 2022-04-27                                                                                                                                                      | Prelim                             | inary Application              |  |  |  |  |
| Date                                                                                                                                                            |                                    | Description                    |  |  |  |  |
| Issues / Rev                                                                                                                                                    | isions/                            |                                |  |  |  |  |
|                                                                                                                                                                 |                                    |                                |  |  |  |  |
| Project Title<br>RESIDENTIAL<br>DEVELOPMENT                                                                                                                     |                                    |                                |  |  |  |  |
| Project Address<br>4350 LAKESHORE DRIVE<br>OSOYOOS<br>BRITISH COLUMBIA                                                                                          |                                    |                                |  |  |  |  |
| Drawn By Date<br>PS 2023-08-08                                                                                                                                  |                                    |                                |  |  |  |  |
| Checked By<br>MG                                                                                                                                                |                                    | Project ID<br>OS01_2204        |  |  |  |  |
| Sheet Title                                                                                                                                                     |                                    |                                |  |  |  |  |
| FLOOR PLANS<br>BLDG 1-4                                                                                                                                         |                                    |                                |  |  |  |  |
|                                                                                                                                                                 | /32"                               | =1'-0"                         |  |  |  |  |
| Sheet No.                                                                                                                                                       |                                    |                                |  |  |  |  |
| A-2.0                                                                                                                                                           |                                    |                                |  |  |  |  |