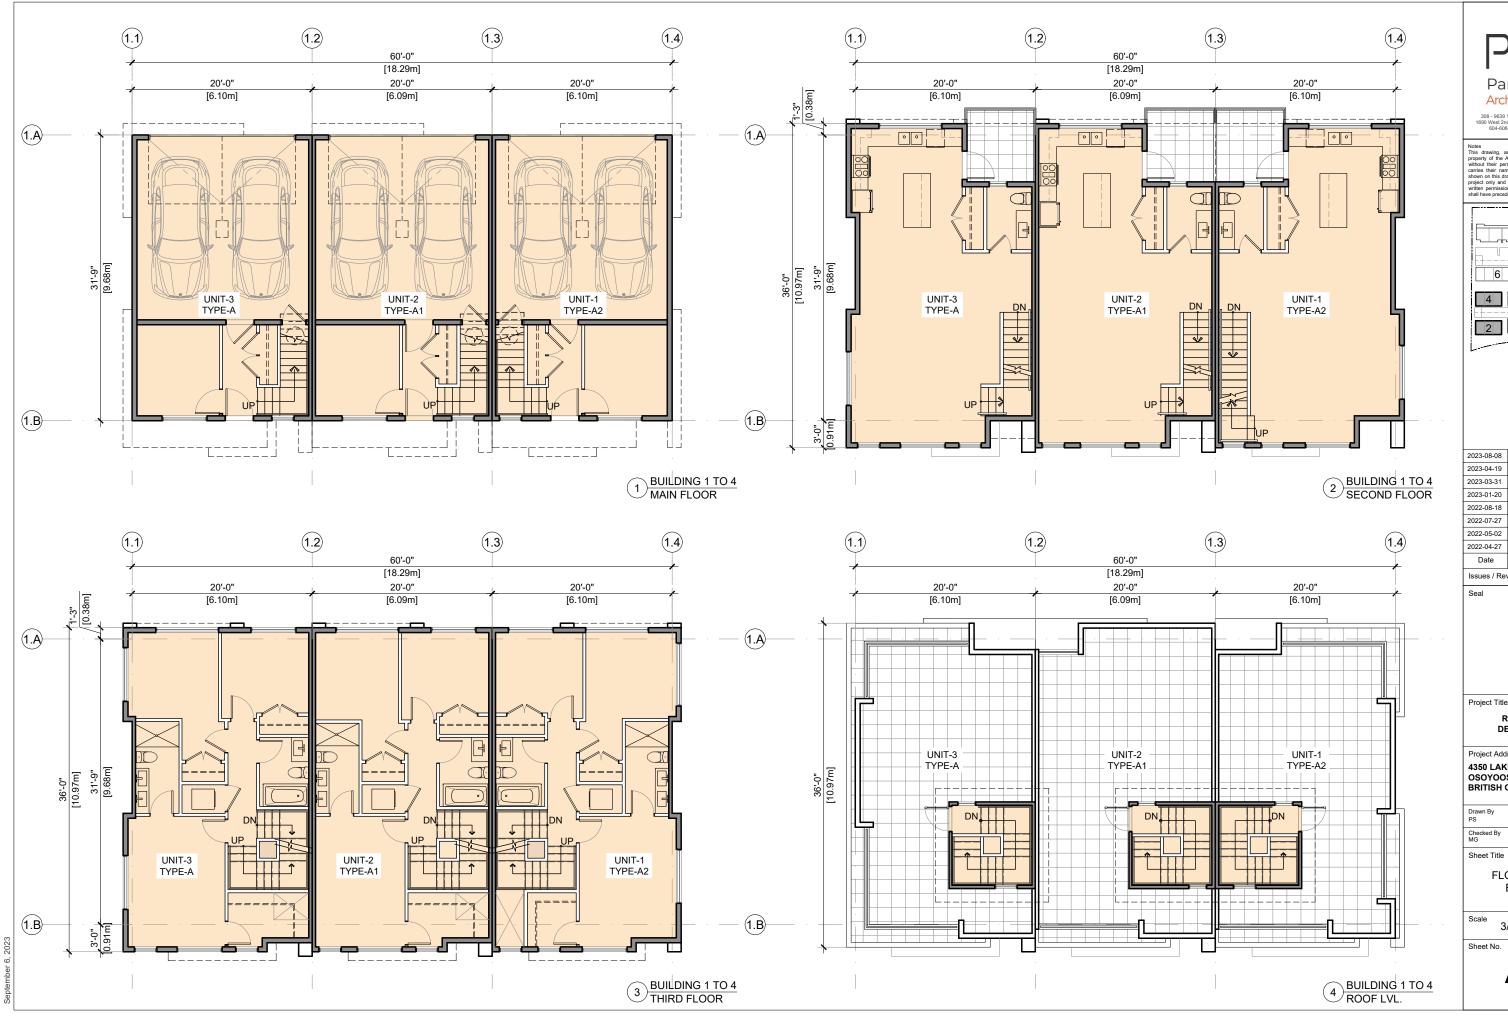

| PM/<br>ParaMorph                                                                                                                                                |                                    |                                |  |  |  |  |
|-----------------------------------------------------------------------------------------------------------------------------------------------------------------|------------------------------------|--------------------------------|--|--|--|--|
| ParaMorph<br>Architecture Inc<br>308 - 9639 137A Street, Surrey BC V3T 0M1<br>1690 West 2nd Avenue, Vancouver, BC V43 1144<br>604-080-01611 Juwey paramorph.com |                                    |                                |  |  |  |  |
| project only and<br>written permission<br>shall have preced                                                                                                     | shall not<br>n of the<br>ence over |                                |  |  |  |  |
| shall have precedence over scaled dimensions.                                                                                                                   |                                    |                                |  |  |  |  |
| L                                                                                                                                                               |                                    | KEY PLAN                       |  |  |  |  |
|                                                                                                                                                                 |                                    |                                |  |  |  |  |
| 2023-08-08                                                                                                                                                      |                                    | ed / comments                  |  |  |  |  |
| 2023-04-19<br>2023-03-31                                                                                                                                        |                                    | ed / comments<br>ed / comments |  |  |  |  |
| 2023-03-31                                                                                                                                                      |                                    | ed / comments                  |  |  |  |  |
| 2022-08-18                                                                                                                                                      |                                    | ed / comments                  |  |  |  |  |
| 2022-07-27                                                                                                                                                      |                                    | ed / comments                  |  |  |  |  |
| 2022-05-02                                                                                                                                                      | Revise                             | ed / comments                  |  |  |  |  |
| 2022-04-27                                                                                                                                                      | Prelim                             | inary Application              |  |  |  |  |
| Date                                                                                                                                                            |                                    | Description                    |  |  |  |  |
| Issues / Rev                                                                                                                                                    | isions/                            |                                |  |  |  |  |
|                                                                                                                                                                 |                                    |                                |  |  |  |  |
| Project Title<br>RESIDENTIAL<br>DEVELOPMENT                                                                                                                     |                                    |                                |  |  |  |  |
| Project Address<br>4350 LAKESHORE DRIVE<br>OSOYOOS<br>BRITISH COLUMBIA                                                                                          |                                    |                                |  |  |  |  |
| Drawn By Date<br>PS 2023-08-08                                                                                                                                  |                                    |                                |  |  |  |  |
| Checked By<br>MG                                                                                                                                                |                                    | Project ID<br>OS01_2204        |  |  |  |  |
| Sheet Title                                                                                                                                                     |                                    |                                |  |  |  |  |
| FLOOR PLANS<br>BLDG 1-4                                                                                                                                         |                                    |                                |  |  |  |  |
|                                                                                                                                                                 | /32"                               | =1'-0"                         |  |  |  |  |
| Sheet No.                                                                                                                                                       |                                    |                                |  |  |  |  |
| A-2.0                                                                                                                                                           |                                    |                                |  |  |  |  |