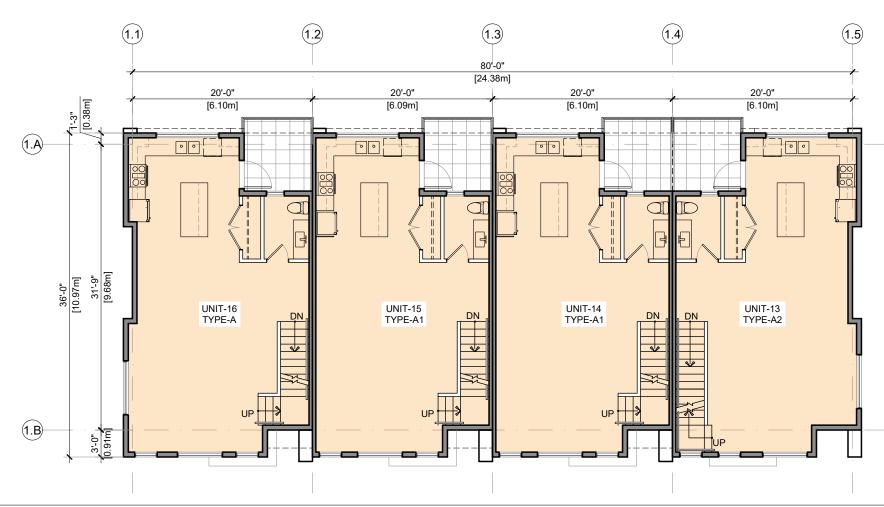

## **PROGRAM SUMMARY**

|                       | ADDRESS                                         | 4350 LAKESHORE                                                                 | DRIVE.OSOYOOS, BRITIS  |                      |                     | 1             |          |        |        |                  |
|-----------------------|-------------------------------------------------|--------------------------------------------------------------------------------|------------------------|----------------------|---------------------|---------------|----------|--------|--------|------------------|
|                       |                                                 | Lot 1, Plan KAP77699, District Lot 100, Similkameen Div of Yale Land District, |                        |                      |                     |               |          |        |        |                  |
|                       | LEGAL DESCRIPTION                               | Except Plan KAS3145 (PHASES 1 AND 2)                                           |                        |                      |                     | ļ             |          |        |        |                  |
| LOT INFO              | SITE AREA                                       | (5                                                                             | (5)                    | (0                   | (11-)               | 1             |          |        |        |                  |
|                       | GROSS AREA                                      | (Sqft)<br>72,690                                                               | (Sqm)<br>6,753         | (Acre)<br>1.67       | (Ha)<br>0.68        |               |          |        |        |                  |
|                       | DEDICATION                                      | 0                                                                              | 0                      | 0.00                 | 0.00                |               |          |        |        |                  |
|                       | NET AREA (AFTER DEDICATION)                     | 72,690                                                                         | 6,753                  | 1.67                 | 0.68                |               |          |        |        |                  |
|                       |                                                 |                                                                                |                        |                      |                     |               |          |        |        |                  |
|                       | ZONING                                          | C                                                                              | URRENT<br>CD2          | PROP                 |                     |               |          |        |        |                  |
|                       | L                                               |                                                                                | CD2                    | CL CL                | 12                  | l             |          |        |        |                  |
|                       | FAR                                             | PE                                                                             | RMITTED                | PROP                 | OSED                | ]             |          |        |        |                  |
|                       | FAR                                             |                                                                                |                        | 0.8                  |                     |               |          |        |        |                  |
|                       | TOTAL AREA                                      |                                                                                |                        | 607                  | 43                  | J             |          |        |        |                  |
| ZONING                | SETBACKS                                        | PE                                                                             | RMITTED                | PROP                 | OSED                | 1             |          |        |        |                  |
|                       | NORTH (ALONG NEIGHBOURING LOT)                  |                                                                                |                        | 3.00                 | ) m                 |               |          |        |        |                  |
|                       | SOUTH (ALONG NEIGHBOURING LOT)                  |                                                                                |                        | 4.70                 | 5m                  |               |          |        |        |                  |
|                       | EAST (ALONG NEIGHBOURING LOT)                   |                                                                                |                        | 10.0                 |                     |               |          |        |        |                  |
|                       | WEST (ALONG LAKESHORE DRIVE)                    |                                                                                |                        | 6.00                 | ) m                 | ]             |          |        |        |                  |
|                       | BLDG HEIGHT                                     | PE                                                                             | RMITTED                | PROP                 | OSED                | 1             |          |        |        |                  |
|                       | CONDO BUILDING                                  |                                                                                |                        | 4 STC                | DREY                |               |          |        |        |                  |
|                       | TOWNHOUSE BUILDING                              |                                                                                |                        | 3 STO                | REY                 | J             |          |        |        |                  |
|                       | SITE COVERAGE (GROSS)                           | (Sqft)                                                                         | (Sqm)                  | (%age)               | REM                 | ARKS          |          |        |        |                  |
|                       | PROPOSED                                        | 20292                                                                          | 1,885                  | 27.92%               |                     |               |          |        |        |                  |
|                       |                                                 |                                                                                |                        |                      |                     |               |          |        |        |                  |
|                       | FAR CALCULATION (CONDO COMPONENT)               |                                                                                |                        |                      |                     |               |          |        |        |                  |
|                       | RESIDENTIAL<br>(EXCLUDING PARKING)              | RESIDENTIAL<br>(Sqft)                                                          | CIRCULATIONS<br>(Sqft) | NO. OF UNITS         | BUILDABLE<br>(Sqft) | EFFICIENCY    |          |        |        |                  |
|                       | MAIN FLOOR LVL                                  | 5,451.22                                                                       | 2,120.49               | 6                    | 7,572               | 72%           |          |        |        |                  |
|                       | SECOND FLOOR LVL                                | 6,064.47                                                                       | 1,483.01               | 7                    | 7,547               | 80%           |          |        |        |                  |
|                       | THIRD FLOOR LVL                                 | 6,064.47                                                                       | 1,483.01               | 7                    | 7,547               | 80%           |          |        |        |                  |
| PROPOSED FLOOR        | FOURTH FLOOR LVL                                | 2,803.55                                                                       | 991.55                 | 3                    | 3,795               | 74%           |          |        |        |                  |
| AREA SUMMARY          | TOTAL AREA                                      |                                                                                |                        | 23                   | 26,462              |               |          |        |        |                  |
|                       |                                                 | 1-1-1                                                                          |                        |                      |                     |               |          |        |        |                  |
|                       | FAR CALCULATION (TOWNHOUSE COMPON<br>GROSS AREA | GARAGE                                                                         | LVL-1                  | TOTAL LVL-1          | LVL-2               | LVL-3         | ROOF TOP | TOTAL  | NO. OF | TOTAL FLOOR AREA |
|                       | (EXCLUDING GARAGE & AMENITY)                    | (Sqft)                                                                         | (Sqft)                 | (Sqft)               | (Sqft)              | (Sqft)        | (Sqft)   | (Sqft) | UNITS  | (Sqft)           |
|                       | UNIT-A                                          | 416                                                                            | 219                    | 635                  | 682                 | 741           | 92       | 1,734  | 6      | 10,402           |
|                       | UNIT-A1                                         | 416                                                                            | 219                    | 635                  | 656                 | 715           | 92       | 1,682  | 8      | 13,457           |
|                       | UNIT-A2                                         | 416                                                                            | 219                    | 635                  | 682                 | 741           | 92       | 1,734  | 6      | 10,402           |
|                       | TOTAL AREA                                      |                                                                                |                        |                      |                     |               |          |        | 20     | 34,281           |
|                       | TOTAL FAR (INCLUDING CONDO & TOWNH              | OUSE COMPONENT                                                                 |                        |                      |                     |               |          |        |        | 60,743           |
|                       | P                                               |                                                                                | NTS BREAKDOWN (As po   | ar CD2 Zoning Bulaw) |                     |               |          |        |        |                  |
| OFF STREET<br>PARKING | RESIDENTIAL                                     | NO. OF UNITS                                                                   | PERMITTED              | REQUIRED STALLS      | PROVIDED            | (@Surface)    |          |        |        |                  |
|                       | 1 Bedroom , 2 Bedroom+Den, 2BR, 3BR             | 23                                                                             | 1.5/ Unit              | 34.5 say 35          |                     | ase-1&2) = 45 |          |        |        |                  |
|                       | Townhouse (With Garage)                         | 20                                                                             | 1.5 / Unit             | 30                   | 40 (@0              | Garage)       |          |        |        |                  |
|                       | Visitor's                                       |                                                                                |                        |                      | 5                   |               |          |        |        |                  |
|                       | TOTAL (TOWNHOUSE & CONDO)                       |                                                                                |                        | 65                   | 9                   | U             |          |        |        |                  |
|                       | SMALL CARS                                      |                                                                                | 20%                    |                      |                     |               |          |        |        |                  |
|                       | TOTAL PROVIDED                                  |                                                                                |                        |                      | e                   |               |          |        |        |                  |
|                       | ACCESSIBLE                                      |                                                                                |                        |                      | 2                   | 2             |          |        |        |                  |
|                       | BICYCLE PARKING                                 |                                                                                | 1/ 10 Parking Stalls   | 9                    |                     |               |          |        |        |                  |
|                       | PROVIDED @ Surfa                                | ce                                                                             |                        |                      | 9                   | 9             |          |        |        |                  |
|                       |                                                 |                                                                                |                        |                      |                     |               |          |        |        |                  |
| AMENITY               | AMENITY<br>REQUIRED                             | (Sqft)                                                                         | (Sqm)                  |                      | REMARKS             |               |          |        |        |                  |
| CALCULATIONS          | PROPOSED (Club House)                           | 424                                                                            | 39                     |                      |                     |               |          |        |        |                  |
|                       |                                                 |                                                                                |                        |                      |                     |               |          |        |        |                  |

| PM/<br>ParaMorph                                                                                                                                                |                                    |                                |  |  |  |  |
|-----------------------------------------------------------------------------------------------------------------------------------------------------------------|------------------------------------|--------------------------------|--|--|--|--|
| ParaMorph<br>Architecture Inc<br>308 - 9639 137A Street, Surrey BC V3T 0M1<br>1690 West 2nd Avenue, Vancouver, BC V43 1144<br>604-080-01611 Juwey paramorph.com |                                    |                                |  |  |  |  |
| project only and<br>written permission<br>shall have preced                                                                                                     | shall not<br>n of the<br>ence over |                                |  |  |  |  |
| shall have precedence over scaled dimensions.                                                                                                                   |                                    |                                |  |  |  |  |
| L                                                                                                                                                               |                                    | KEY PLAN                       |  |  |  |  |
|                                                                                                                                                                 |                                    |                                |  |  |  |  |
| 2023-08-08                                                                                                                                                      |                                    | ed / comments                  |  |  |  |  |
| 2023-04-19<br>2023-03-31                                                                                                                                        |                                    | ed / comments<br>ed / comments |  |  |  |  |
| 2023-03-31                                                                                                                                                      |                                    | ed / comments                  |  |  |  |  |
| 2022-08-18                                                                                                                                                      |                                    | ed / comments                  |  |  |  |  |
| 2022-07-27                                                                                                                                                      |                                    | ed / comments                  |  |  |  |  |
| 2022-05-02                                                                                                                                                      | Revise                             | ed / comments                  |  |  |  |  |
| 2022-04-27                                                                                                                                                      | Prelim                             | inary Application              |  |  |  |  |
| Date                                                                                                                                                            |                                    | Description                    |  |  |  |  |
| Issues / Rev                                                                                                                                                    | isions/                            |                                |  |  |  |  |
|                                                                                                                                                                 |                                    |                                |  |  |  |  |
| Project Title<br>RESIDENTIAL<br>DEVELOPMENT                                                                                                                     |                                    |                                |  |  |  |  |
| Project Address<br>4350 LAKESHORE DRIVE<br>OSOYOOS<br>BRITISH COLUMBIA                                                                                          |                                    |                                |  |  |  |  |
| Drawn By Date<br>PS 2023-08-08                                                                                                                                  |                                    |                                |  |  |  |  |
| Checked By<br>MG                                                                                                                                                |                                    | Project ID<br>OS01_2204        |  |  |  |  |
| Sheet Title                                                                                                                                                     |                                    |                                |  |  |  |  |
| FLOOR PLANS<br>BLDG 1-4                                                                                                                                         |                                    |                                |  |  |  |  |
|                                                                                                                                                                 | /32"                               | =1'-0"                         |  |  |  |  |
| Sheet No.                                                                                                                                                       |                                    |                                |  |  |  |  |
| A-2.0                                                                                                                                                           |                                    |                                |  |  |  |  |