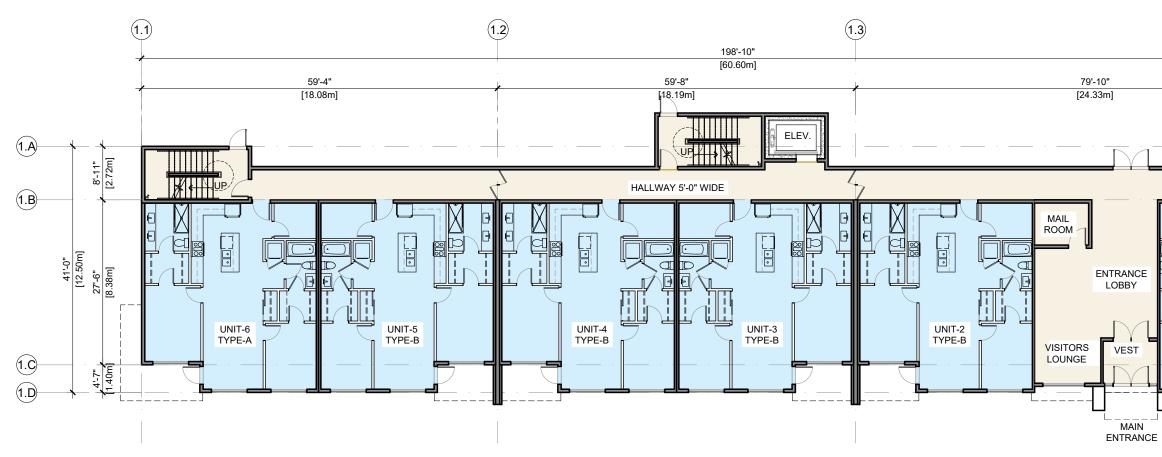

## **PROGRAM SUMMARY**

|                       | ADDRESS                                         | 4350 LAKESHORE                                                                 | DRIVE.OSOYOOS, BRITIS  |                      |                     | 1             |          |        |        |                  |
|-----------------------|-------------------------------------------------|--------------------------------------------------------------------------------|------------------------|----------------------|---------------------|---------------|----------|--------|--------|------------------|
|                       |                                                 | Lot 1, Plan KAP77699, District Lot 100, Similkameen Div of Yale Land District, |                        |                      |                     |               |          |        |        |                  |
|                       | LEGAL DESCRIPTION                               | Except Plan KAS3145 (PHASES 1 AND 2)                                           |                        |                      |                     | ļ             |          |        |        |                  |
| LOT INFO              | SITE AREA                                       | (5                                                                             | (5)                    | (0                   | (11-)               | 1             |          |        |        |                  |
|                       | GROSS AREA                                      | (Sqft)<br>72,690                                                               | (Sqm)<br>6,753         | (Acre)<br>1.67       | (Ha)<br>0.68        |               |          |        |        |                  |
|                       | DEDICATION                                      | 0                                                                              | 0                      | 0.00                 | 0.00                |               |          |        |        |                  |
|                       | NET AREA (AFTER DEDICATION)                     | 72,690                                                                         | 6,753                  | 1.67                 | 0.68                |               |          |        |        |                  |
|                       |                                                 |                                                                                |                        |                      |                     |               |          |        |        |                  |
|                       | ZONING                                          | C                                                                              | URRENT<br>CD2          | PROP                 |                     |               |          |        |        |                  |
|                       | L                                               |                                                                                | CD2                    | CL CL                | 12                  | l             |          |        |        |                  |
|                       | FAR                                             | PE                                                                             | RMITTED                | PROP                 | OSED                | ]             |          |        |        |                  |
|                       | FAR                                             |                                                                                |                        | 0.8                  |                     |               |          |        |        |                  |
|                       | TOTAL AREA                                      |                                                                                |                        | 607                  | 43                  | J             |          |        |        |                  |
| ZONING                | SETBACKS                                        | PE                                                                             | RMITTED                | PROP                 | OSED                | 1             |          |        |        |                  |
|                       | NORTH (ALONG NEIGHBOURING LOT)                  |                                                                                |                        | 3.00                 | ) m                 |               |          |        |        |                  |
|                       | SOUTH (ALONG NEIGHBOURING LOT)                  |                                                                                |                        | 4.70                 | 5m                  |               |          |        |        |                  |
|                       | EAST (ALONG NEIGHBOURING LOT)                   |                                                                                |                        | 10.0                 |                     |               |          |        |        |                  |
|                       | WEST (ALONG LAKESHORE DRIVE)                    |                                                                                |                        | 6.00                 | ) m                 | ]             |          |        |        |                  |
|                       | BLDG HEIGHT                                     | PE                                                                             | RMITTED                | PROP                 | OSED                | 1             |          |        |        |                  |
|                       | CONDO BUILDING                                  |                                                                                |                        | 4 STC                | DREY                |               |          |        |        |                  |
|                       | TOWNHOUSE BUILDING                              |                                                                                |                        | 3 STO                | REY                 | J             |          |        |        |                  |
|                       | SITE COVERAGE (GROSS)                           | (Sqft)                                                                         | (Sqm)                  | (%age)               | REM                 | ARKS          |          |        |        |                  |
|                       | PROPOSED                                        | 20292                                                                          | 1,885                  | 27.92%               |                     |               |          |        |        |                  |
|                       |                                                 |                                                                                |                        |                      |                     |               |          |        |        |                  |
|                       | FAR CALCULATION (CONDO COMPONENT)               |                                                                                |                        |                      |                     |               |          |        |        |                  |
|                       | RESIDENTIAL<br>(EXCLUDING PARKING)              | RESIDENTIAL<br>(Sqft)                                                          | CIRCULATIONS<br>(Sqft) | NO. OF UNITS         | BUILDABLE<br>(Sqft) | EFFICIENCY    |          |        |        |                  |
|                       | MAIN FLOOR LVL                                  | 5,451.22                                                                       | 2,120.49               | 6                    | 7,572               | 72%           |          |        |        |                  |
|                       | SECOND FLOOR LVL                                | 6,064.47                                                                       | 1,483.01               | 7                    | 7,547               | 80%           |          |        |        |                  |
|                       | THIRD FLOOR LVL                                 | 6,064.47                                                                       | 1,483.01               | 7                    | 7,547               | 80%           |          |        |        |                  |
| PROPOSED FLOOR        | FOURTH FLOOR LVL                                | 2,803.55                                                                       | 991.55                 | 3                    | 3,795               | 74%           |          |        |        |                  |
| AREA SUMMARY          | TOTAL AREA                                      |                                                                                |                        | 23                   | 26,462              |               |          |        |        |                  |
|                       |                                                 | 1-1-1                                                                          |                        |                      |                     |               |          |        |        |                  |
|                       | FAR CALCULATION (TOWNHOUSE COMPON<br>GROSS AREA | GARAGE                                                                         | LVL-1                  | TOTAL LVL-1          | LVL-2               | LVL-3         | ROOF TOP | TOTAL  | NO. OF | TOTAL FLOOR AREA |
|                       | (EXCLUDING GARAGE & AMENITY)                    | (Sqft)                                                                         | (Sqft)                 | (Sqft)               | (Sqft)              | (Sqft)        | (Sqft)   | (Sqft) | UNITS  | (Sqft)           |
|                       | UNIT-A                                          | 416                                                                            | 219                    | 635                  | 682                 | 741           | 92       | 1,734  | 6      | 10,402           |
|                       | UNIT-A1                                         | 416                                                                            | 219                    | 635                  | 656                 | 715           | 92       | 1,682  | 8      | 13,457           |
|                       | UNIT-A2                                         | 416                                                                            | 219                    | 635                  | 682                 | 741           | 92       | 1,734  | 6      | 10,402           |
|                       | TOTAL AREA                                      |                                                                                |                        |                      |                     |               |          |        | 20     | 34,281           |
|                       | TOTAL FAR (INCLUDING CONDO & TOWNH              | OUSE COMPONENT                                                                 |                        |                      |                     |               |          |        |        | 60,743           |
|                       | P                                               |                                                                                | NTS BREAKDOWN (As po   | ar CD2 Zoning Bulaw) |                     |               |          |        |        |                  |
| OFF STREET<br>PARKING | RESIDENTIAL                                     | NO. OF UNITS                                                                   | PERMITTED              | REQUIRED STALLS      | PROVIDED            | (@Surface)    |          |        |        |                  |
|                       | 1 Bedroom , 2 Bedroom+Den, 2BR, 3BR             | 23                                                                             | 1.5/ Unit              | 34.5 say 35          |                     | ase-1&2) = 45 |          |        |        |                  |
|                       | Townhouse (With Garage)                         | 20                                                                             | 1.5 / Unit             | 30                   | 40 (@0              | Garage)       |          |        |        |                  |
|                       | Visitor's                                       |                                                                                |                        |                      | 5                   |               |          |        |        |                  |
|                       | TOTAL (TOWNHOUSE & CONDO)                       |                                                                                |                        | 65                   | 9                   | U             |          |        |        |                  |
|                       | SMALL CARS                                      |                                                                                | 20%                    |                      |                     |               |          |        |        |                  |
|                       | TOTAL PROVIDED                                  |                                                                                |                        |                      | e                   |               |          |        |        |                  |
|                       | ACCESSIBLE                                      |                                                                                |                        |                      | 2                   | 2             |          |        |        |                  |
|                       | BICYCLE PARKING                                 |                                                                                | 1/ 10 Parking Stalls   | 9                    |                     |               |          |        |        |                  |
|                       | PROVIDED @ Surfa                                | ce                                                                             |                        |                      | 9                   | 9             |          |        |        |                  |
|                       |                                                 |                                                                                |                        |                      |                     |               |          |        |        |                  |
| AMENITY               | AMENITY<br>REQUIRED                             | (Sqft)                                                                         | (Sqm)                  |                      | REMARKS             |               |          |        |        |                  |
| CALCULATIONS          | PROPOSED (Club House)                           | 424                                                                            | 39                     |                      |                     |               |          |        |        |                  |
|                       |                                                 |                                                                                |                        |                      |                     |               |          |        |        |                  |