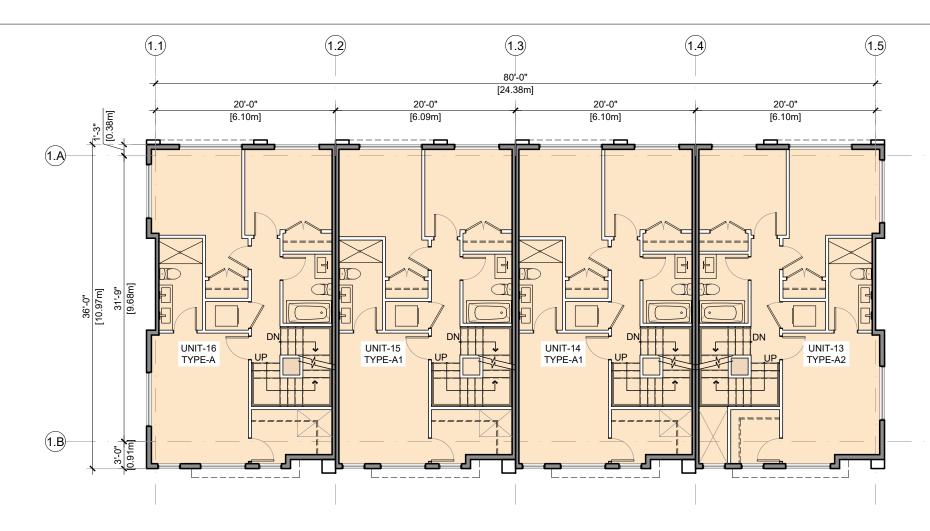

## **PROGRAM SUMMARY**

|                       | ADDRESS                                         | 4350 LAKESHORE                                                                 | DRIVE.OSOYOOS, BRITIS  |                      |                     | 1             |          |        |        |                  |
|-----------------------|-------------------------------------------------|--------------------------------------------------------------------------------|------------------------|----------------------|---------------------|---------------|----------|--------|--------|------------------|
|                       |                                                 | Lot 1, Plan KAP77699, District Lot 100, Similkameen Div of Yale Land District, |                        |                      |                     |               |          |        |        |                  |
|                       | LEGAL DESCRIPTION                               | Except Plan KAS3145 (PHASES 1 AND 2)                                           |                        |                      |                     | ļ             |          |        |        |                  |
| LOT INFO              | SITE AREA                                       | (5                                                                             | (5)                    | (0                   | (11-)               | 1             |          |        |        |                  |
|                       | GROSS AREA                                      | (Sqft)<br>72,690                                                               | (Sqm)<br>6,753         | (Acre)<br>1.67       | (Ha)<br>0.68        |               |          |        |        |                  |
|                       | DEDICATION                                      | 0                                                                              | 0                      | 0.00                 | 0.00                |               |          |        |        |                  |
|                       | NET AREA (AFTER DEDICATION)                     | 72,690                                                                         | 6,753                  | 1.67                 | 0.68                |               |          |        |        |                  |
|                       |                                                 |                                                                                |                        |                      |                     |               |          |        |        |                  |
|                       | ZONING                                          | C                                                                              | URRENT<br>CD2          | PROP                 |                     |               |          |        |        |                  |
|                       | L                                               |                                                                                | CD2                    | CL CL                | 12                  | l             |          |        |        |                  |
|                       | FAR                                             | PE                                                                             | RMITTED                | PROP                 | OSED                | ]             |          |        |        |                  |
|                       | FAR                                             |                                                                                |                        | 0.8                  |                     |               |          |        |        |                  |
|                       | TOTAL AREA                                      |                                                                                |                        | 607                  | 43                  | J             |          |        |        |                  |
| ZONING                | SETBACKS                                        | PE                                                                             | RMITTED                | PROP                 | OSED                | 1             |          |        |        |                  |
|                       | NORTH (ALONG NEIGHBOURING LOT)                  |                                                                                |                        | 3.00                 | ) m                 |               |          |        |        |                  |
|                       | SOUTH (ALONG NEIGHBOURING LOT)                  |                                                                                |                        | 4.70                 | 5m                  |               |          |        |        |                  |
|                       | EAST (ALONG NEIGHBOURING LOT)                   |                                                                                |                        | 10.0                 |                     |               |          |        |        |                  |
|                       | WEST (ALONG LAKESHORE DRIVE)                    |                                                                                |                        | 6.00                 | ) m                 | ]             |          |        |        |                  |
|                       | BLDG HEIGHT                                     | PE                                                                             | RMITTED                | PROP                 | OSED                | 1             |          |        |        |                  |
|                       | CONDO BUILDING                                  |                                                                                |                        | 4 STC                | DREY                |               |          |        |        |                  |
|                       | TOWNHOUSE BUILDING                              |                                                                                |                        | 3 STO                | REY                 | J             |          |        |        |                  |
|                       | SITE COVERAGE (GROSS)                           | (Sqft)                                                                         | (Sqm)                  | (%age)               | REM                 | ARKS          |          |        |        |                  |
|                       | PROPOSED                                        | 20292                                                                          | 1,885                  | 27.92%               |                     |               |          |        |        |                  |
|                       |                                                 |                                                                                |                        |                      |                     |               |          |        |        |                  |
|                       | FAR CALCULATION (CONDO COMPONENT)               |                                                                                |                        |                      |                     |               |          |        |        |                  |
|                       | RESIDENTIAL<br>(EXCLUDING PARKING)              | RESIDENTIAL<br>(Sqft)                                                          | CIRCULATIONS<br>(Sqft) | NO. OF UNITS         | BUILDABLE<br>(Sqft) | EFFICIENCY    |          |        |        |                  |
|                       | MAIN FLOOR LVL                                  | 5,451.22                                                                       | 2,120.49               | 6                    | 7,572               | 72%           |          |        |        |                  |
|                       | SECOND FLOOR LVL                                | 6,064.47                                                                       | 1,483.01               | 7                    | 7,547               | 80%           |          |        |        |                  |
|                       | THIRD FLOOR LVL                                 | 6,064.47                                                                       | 1,483.01               | 7                    | 7,547               | 80%           |          |        |        |                  |
| PROPOSED FLOOR        | FOURTH FLOOR LVL                                | 2,803.55                                                                       | 991.55                 | 3                    | 3,795               | 74%           |          |        |        |                  |
| AREA SUMMARY          | TOTAL AREA                                      |                                                                                |                        | 23                   | 26,462              |               |          |        |        |                  |
|                       |                                                 | 1-1-1                                                                          |                        |                      |                     |               |          |        |        |                  |
|                       | FAR CALCULATION (TOWNHOUSE COMPON<br>GROSS AREA | GARAGE                                                                         | LVL-1                  | TOTAL LVL-1          | LVL-2               | LVL-3         | ROOF TOP | TOTAL  | NO. OF | TOTAL FLOOR AREA |
|                       | (EXCLUDING GARAGE & AMENITY)                    | (Sqft)                                                                         | (Sqft)                 | (Sqft)               | (Sqft)              | (Sqft)        | (Sqft)   | (Sqft) | UNITS  | (Sqft)           |
|                       | UNIT-A                                          | 416                                                                            | 219                    | 635                  | 682                 | 741           | 92       | 1,734  | 6      | 10,402           |
|                       | UNIT-A1                                         | 416                                                                            | 219                    | 635                  | 656                 | 715           | 92       | 1,682  | 8      | 13,457           |
|                       | UNIT-A2                                         | 416                                                                            | 219                    | 635                  | 682                 | 741           | 92       | 1,734  | 6      | 10,402           |
|                       | TOTAL AREA                                      |                                                                                |                        |                      |                     |               |          |        | 20     | 34,281           |
|                       | TOTAL FAR (INCLUDING CONDO & TOWNH              | OUSE COMPONENT                                                                 |                        |                      |                     |               |          |        |        | 60,743           |
|                       | P                                               |                                                                                | NTS BREAKDOWN (As po   | ar CD2 Zoning Bulaw) |                     |               |          |        |        |                  |
| OFF STREET<br>PARKING | RESIDENTIAL                                     | NO. OF UNITS                                                                   | PERMITTED              | REQUIRED STALLS      | PROVIDED            | (@Surface)    |          |        |        |                  |
|                       | 1 Bedroom , 2 Bedroom+Den, 2BR, 3BR             | 23                                                                             | 1.5/ Unit              | 34.5 say 35          |                     | ase-1&2) = 45 |          |        |        |                  |
|                       | Townhouse (With Garage)                         | 20                                                                             | 1.5 / Unit             | 30                   | 40 (@0              | Garage)       |          |        |        |                  |
|                       | Visitor's                                       |                                                                                |                        |                      | 5                   |               |          |        |        |                  |
|                       | TOTAL (TOWNHOUSE & CONDO)                       |                                                                                |                        | 65                   | 9                   | U             |          |        |        |                  |
|                       | SMALL CARS                                      |                                                                                | 20%                    |                      |                     |               |          |        |        |                  |
|                       | TOTAL PROVIDED                                  |                                                                                |                        |                      | e                   |               |          |        |        |                  |
|                       | ACCESSIBLE                                      |                                                                                |                        |                      | 2                   | 2             |          |        |        |                  |
|                       | BICYCLE PARKING                                 |                                                                                | 1/ 10 Parking Stalls   | 9                    |                     |               |          |        |        |                  |
|                       | PROVIDED @ Surfa                                | ce                                                                             |                        |                      | 9                   | 9             |          |        |        |                  |
|                       |                                                 |                                                                                |                        |                      |                     |               |          |        |        |                  |
| AMENITY               | AMENITY<br>REQUIRED                             | (Sqft)                                                                         | (Sqm)                  |                      | REMARKS             |               |          |        |        |                  |
| CALCULATIONS          | PROPOSED (Club House)                           | 424                                                                            | 39                     |                      |                     |               |          |        |        |                  |
|                       |                                                 |                                                                                |                        |                      |                     |               |          |        |        |                  |

| PM/<br>ParaMorph                                                                                                                                                |                                    |                                |  |  |  |  |
|-----------------------------------------------------------------------------------------------------------------------------------------------------------------|------------------------------------|--------------------------------|--|--|--|--|
| ParaMorph<br>Architecture Inc<br>308 - 9639 137A Street, Surrey BC V3T 0M1<br>1690 West 2nd Avenue, Vancouver, BC V43 1144<br>604-080-01611 Juwey paramorph.com |                                    |                                |  |  |  |  |
| project only and<br>written permission<br>shall have preced                                                                                                     | shall not<br>n of the<br>ence over |                                |  |  |  |  |
| shall have precedence over scaled dimensions.                                                                                                                   |                                    |                                |  |  |  |  |
| L                                                                                                                                                               |                                    | KEY PLAN                       |  |  |  |  |
|                                                                                                                                                                 |                                    |                                |  |  |  |  |
| 2023-08-08                                                                                                                                                      |                                    | ed / comments                  |  |  |  |  |
| 2023-04-19<br>2023-03-31                                                                                                                                        |                                    | ed / comments<br>ed / comments |  |  |  |  |
| 2023-03-31                                                                                                                                                      |                                    | ed / comments                  |  |  |  |  |
| 2022-08-18                                                                                                                                                      |                                    | ed / comments                  |  |  |  |  |
| 2022-07-27                                                                                                                                                      |                                    | ed / comments                  |  |  |  |  |
| 2022-05-02                                                                                                                                                      | Revise                             | ed / comments                  |  |  |  |  |
| 2022-04-27                                                                                                                                                      | Prelim                             | inary Application              |  |  |  |  |
| Date                                                                                                                                                            |                                    | Description                    |  |  |  |  |
| Issues / Rev                                                                                                                                                    | isions/                            |                                |  |  |  |  |
|                                                                                                                                                                 |                                    |                                |  |  |  |  |
| Project Title<br>RESIDENTIAL<br>DEVELOPMENT                                                                                                                     |                                    |                                |  |  |  |  |
| Project Address<br>4350 LAKESHORE DRIVE<br>OSOYOOS<br>BRITISH COLUMBIA                                                                                          |                                    |                                |  |  |  |  |
| Drawn By Date<br>PS 2023-08-08                                                                                                                                  |                                    |                                |  |  |  |  |
| Checked By<br>MG                                                                                                                                                |                                    | Project ID<br>OS01_2204        |  |  |  |  |
| Sheet Title                                                                                                                                                     |                                    |                                |  |  |  |  |
| FLOOR PLANS<br>BLDG 1-4                                                                                                                                         |                                    |                                |  |  |  |  |
|                                                                                                                                                                 | /32"                               | =1'-0"                         |  |  |  |  |
| Sheet No.                                                                                                                                                       |                                    |                                |  |  |  |  |
| A-2.0                                                                                                                                                           |                                    |                                |  |  |  |  |