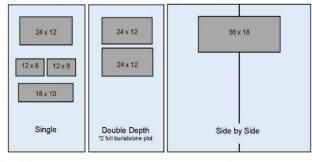

#### MEMORIAL PLAQUES

Full Size Graves (i, ii, iii) (with/without up to 6 single or 3 side by side cremains per plot)

12 x 8

## **COLUMBARIUM SIZES**

12 x 8

## **Top Portion**

Cremain Graves

(iv, v)

15" Depth X 12" Wide X 11" High

#### **Bottom Portion**

19" Depth X 12.5" Wide X 11" High

9" High entrance

## **CONTACTS**

18 x 10

Side by Side

For persons making arrangements please contact local funeral service providers.