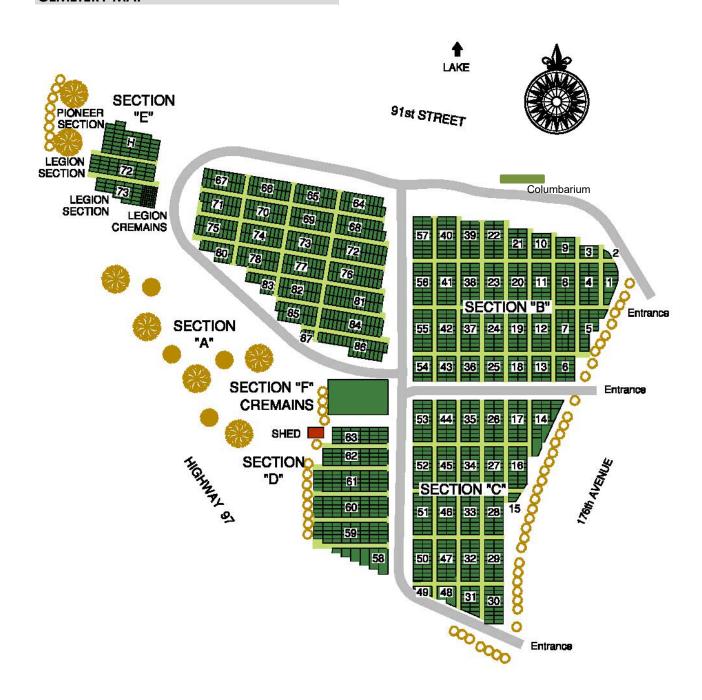

| 200.00            |

<sup>\*</sup>Refer to the complete bylaw for rate details.

2291.00

# **CEMETERY MAP**



Total fees for new Niche